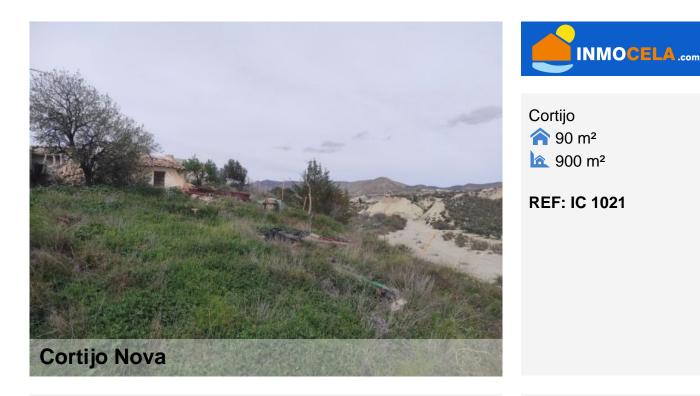

## Cela

€25,000

For sale is a charming 90m<sup>2</sup> cortijo to be completely renovated, situated on a large 900m<sup>2</sup> plot, ideal for those looking for a restoration project. The property, which is in a very dilapidated state, offers an excellent opportunity to revitalise an old home or establish a prefabricated dwelling, among other possibilities.

Located on a fenced plot and facing south, the cortijo enjoys magnificent views towards the Almazora valley and the surrounding mountains, creating a natural and serene environment. Access to the property is excellent and the area is very quiet, perfect for those looking to escape the hustle and bustle of the city.

Basic services such as water and electricity are available nearby and easy to connect, making it easy to rehabilitate the home. Just 5 minutes walk away is the charming village of Cela, which has shops, schools, bars and the famous hot spring, a much appreciated local attraction.