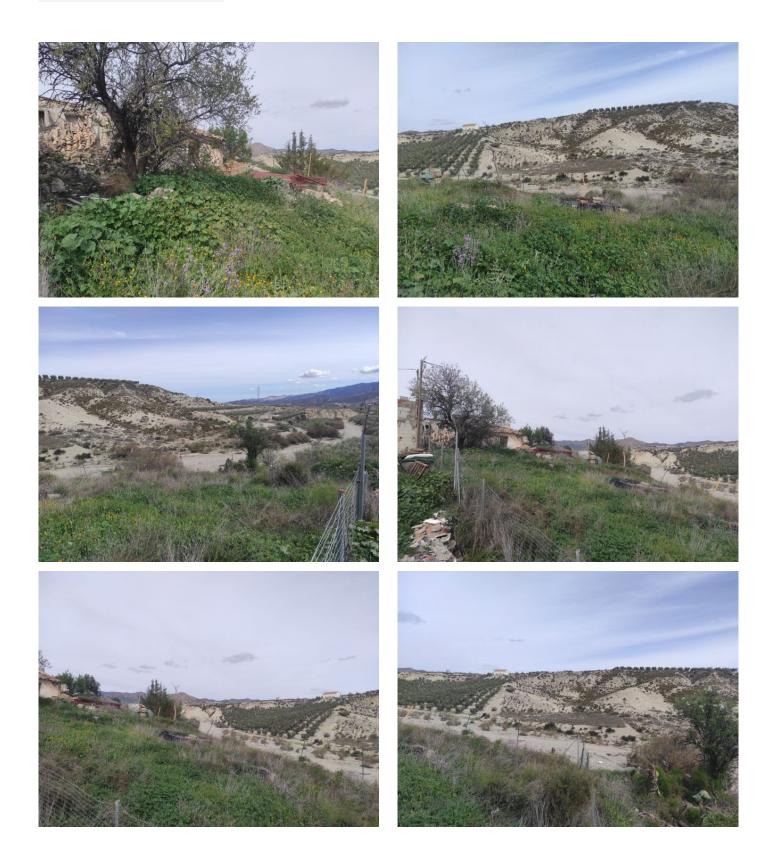

## Cela

€25,000

For sale is a charming 90m<sup>2</sup> cortijo to be completely renovated, situated on a large 900m<sup>2</sup> plot, ideal for those looking for a restoration project. The property, which is in a very dilapidated state, offers an excellent opportunity to revitalise an old home or establish a prefabricated dwelling, among other possibilities.

Located on a fenced plot and facing south, the cortijo enjoys magnificent views towards the Almazora valley and the surrounding mountains, creating a natural and serene environment. Access to the property is excellent and the area is very quiet, perfect for those looking to escape the hustle and bustle of the city.