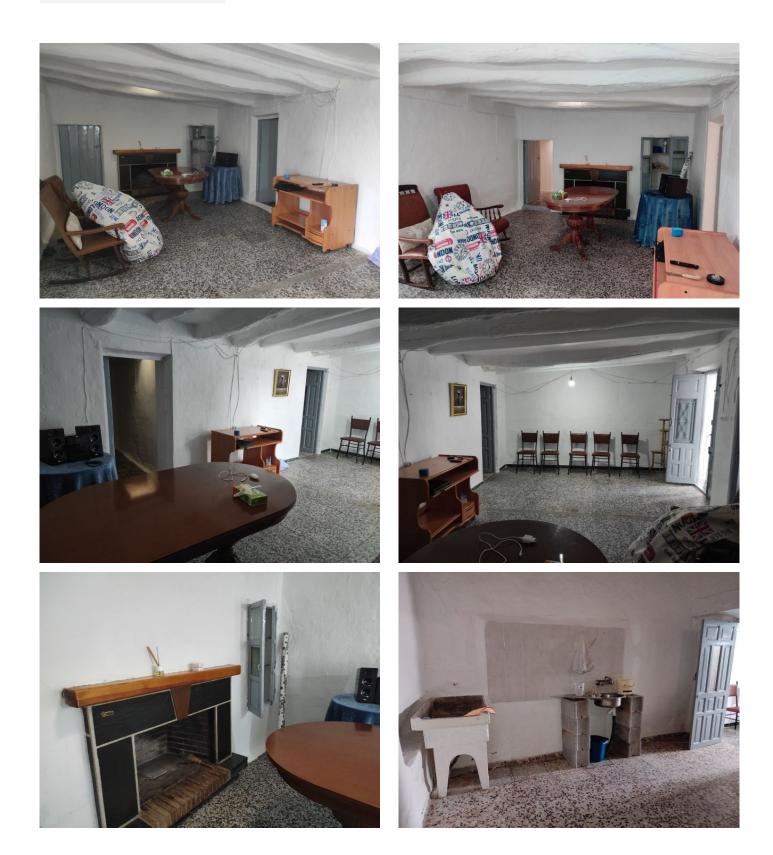

Upon entering through one of the entrances, you will find a foyer that leads into the house. From here, you reach the main living room, which features a fireplace, ideal for enjoying cozy winter evenings. Opposite the living room is the kitchen, also equipped with a fireplace, although it needs furniture and modernization. The kitchen has an entrance that leads to the back of the house.

The house has two bedrooms and a bathroom with a shower on the main floor. Additionally, through the second entrance, we access a lower floor with three bedrooms, and on the upper floor, another two bedrooms, offering ample potential for layout or use according to the needs of the new owner.

It should be noted that the house requires renovations before moving in, including modernization, flooring, and general improvements. However, it has an interior door that connects the different rooms, allowing for seamless communication between them.