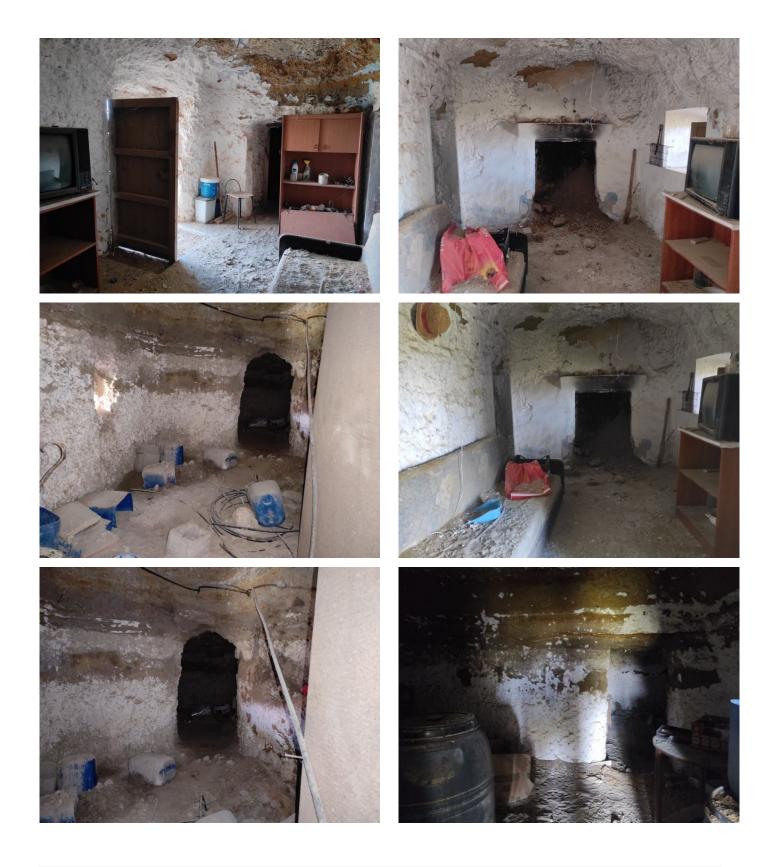

This unique property features easy access and a spacious dining room with a fireplace, perfect for warm family gatherings and relaxing moments. From the dining room, you'll access two entrances leading to various rooms in the cave, which can be converted into bedrooms, an office, or a living room, adapting to your needs and lifestyle. Although it requires renovation, this cave gives you the opportunity to design your ideal home from scratch, preserving its authentic character.