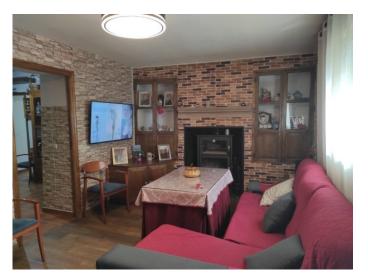

Upon entering the home, you are welcomed by a cozy living room equipped with a magnificent wood-burning stove embedded in a fireplace, which heats the entire house and creates a warm and comfortable atmosphere. From the living room, you access a fully furnished kitchen, which leads to a pantry, a bathroom, a small living room, and a bedroom on the ground floor.