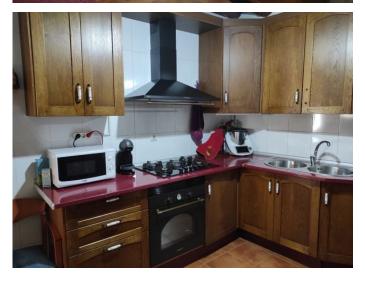

Upon entering the home, you are welcomed by a cozy living room equipped with a magnificent wood-burning stove embedded in a fireplace, which heats the entire house and creates a warm and comfortable atmosphere. From the living room, you access a fully furnished kitchen, which leads to a pantry, a bathroom, a small living room, and a bedroom on the ground floor.