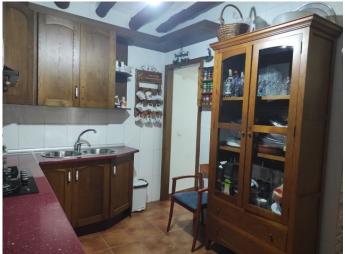

Upon entering the home, you are welcomed by a cozy living room equipped with a magnificent wood-burning stove embedded in a fireplace, which heats the entire house and creates a warm and comfortable atmosphere. From the living room, you access a fully furnished kitchen, which leads to a pantry, a bathroom, a small living room, and a bedroom on the ground floor.