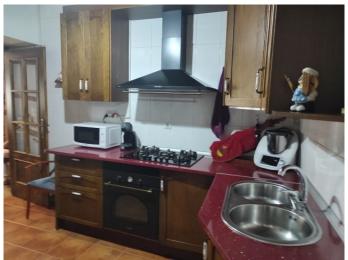

Upon entering the home, you are welcomed by a cozy living room equipped with a magnificent wood-burning stove embedded in a fireplace, which heats the entire house and creates a warm and comfortable atmosphere. From the living room, you access a fully furnished kitchen, which leads to a pantry, a bathroom, a small living room, and a bedroom on the ground floor.