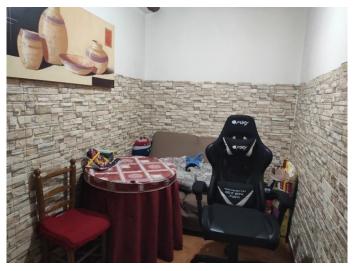

Upon entering the home, you are welcomed by a cozy living room equipped with a magnificent wood-burning stove embedded in a fireplace, which heats the entire house and creates a warm and comfortable atmosphere. From the living room, you access a fully furnished kitchen, which leads to a pantry, a bathroom, a small living room, and a bedroom on the ground floor.