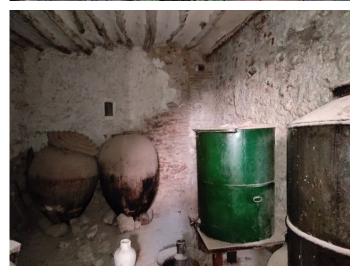

The house is spread over several floors and stands out for its stately character and classic details that preserve the charm of bygone eras. On the ground floor, you'll find an entrance leading to a spacious living-dining room filled with natural light, a spacious kitchen, and a beautiful interior garden with enough space to enjoy the outdoors and the tranquility. It also has two separate staircases that facilitate accessibility and layout.