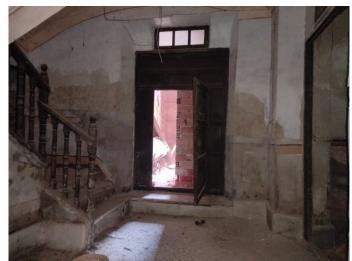

The house is spread over several floors and stands out for its stately character and classic details that preserve the charm of bygone eras. On the ground floor, you'll find an entrance leading to a spacious living-dining room filled with natural light, a spacious kitchen, and a beautiful interior garden with enough space to enjoy the outdoors and the tranquility. It also has two separate staircases that facilitate accessibility and layout.

As you ascend the elegant stately stairs, you'll reach the first floor, where you're welcomed by a large living room with a fireplace, perfect for family gatherings or relaxing moments. Also on this floor, there is another kitchen, five spacious bedrooms, and a full bathroom, all with large doors and windows that provide light and views of the outdoors.