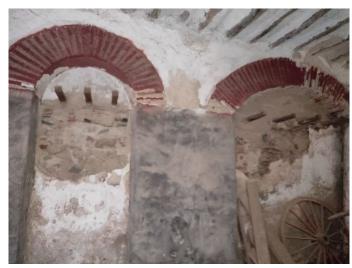

The house is spread over several floors and stands out for its stately character and classic details that preserve the charm of bygone eras. On the ground floor, you'll find an entrance leading to a spacious living-dining room filled with natural light, a spacious kitchen, and a beautiful interior garden with enough space to enjoy the outdoors and the tranquility. It also has two separate staircases that facilitate accessibility and layout.

As you ascend the elegant stately stairs, you'll reach the first floor, where you're welcomed by a large living room with a fireplace, perfect for family gatherings or relaxing moments. Also on this floor, there is another kitchen, five spacious bedrooms, and a full bathroom, all with large doors and windows that provide light and views of the outdoors.