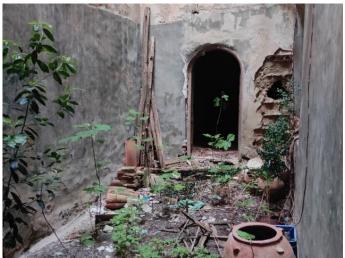

The house is spread over several floors and stands out for its stately character and classic details that preserve the charm of bygone eras. On the ground floor, you'll find an entrance leading to a spacious living-dining room filled with natural light, a spacious kitchen, and a beautiful interior garden with enough space to enjoy the outdoors and the tranquility. It also has two separate staircases that facilitate accessibility and layout.

On the second floor, there are three generously sized bedrooms, with the possibility of further expansion if desired. The roof is new, ensuring a solid and durable structure.

Although the house requires renovations, it maintains its stately character and historic spirit, providing a unique opportunity to personalize it to your liking. Its spacious spaces, classic beauty, and location make this property a perfect investment for those looking for a spacious home, a rural business, or a restoration project with great potential.