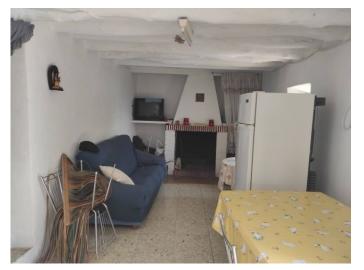

Upon entering, you find a spacious dining room with an open-plan kitchen and a cozy fireplace, ideal for gatherings and comfort. To the right, there is a full bathroom that includes a laundry room where the water heater is located, making daily tasks easier.