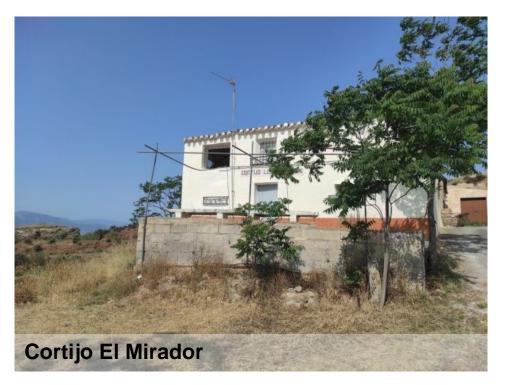

## Lucar

€50,000

Unique Opportunity: Charming Farmhouse in Lucar with Stunning Views\*\*

A wonderful farmhouse for sale in the picturesque village of Lucar, ideal for those seeking a home full of character, tranquility, and nature.

Upon arrival, you are welcomed by a terrace located in front of the farmhouse, from where you can enjoy spectacular views of the surrounding mountains, creating a perfect setting to relax and contemplate the beautiful landscape.

At the front of the farmhouse, there is a traditional threshing floor, formerly used for mule farming, which now provides greater access by car and facilitates maintenance tasks.

Its location is privileged: just a five-minute walk from the village, where you will find all the necessary services such as pharmacies, a doctor's office, shops, a bakery, and a butcher. It is also close to Tijola, which offers all the necessary amenities with easy access and privileged views that will captivate you.