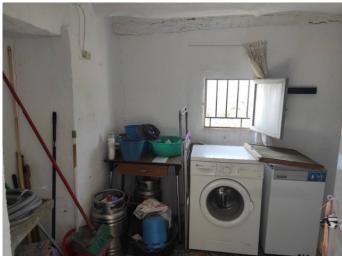

Upon entering, you find a spacious dining room with an open-plan kitchen and a cozy fireplace, ideal for gatherings and comfort. To the right, there is a full bathroom that includes a laundry room where the water heater is located, making daily tasks easier.