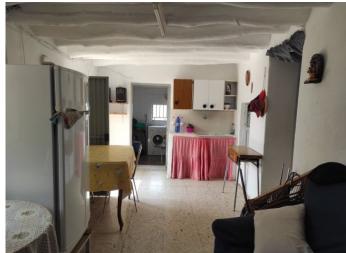

Upon entering, you find a spacious dining room with an open-plan kitchen and a cozy fireplace, ideal for gatherings and comfort. To the right, there is a full bathroom that includes a laundry room where the water heater is located, making daily tasks easier.