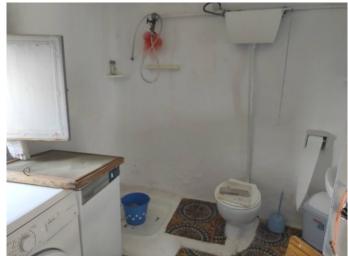

Upon entering, you find a spacious dining room with an open-plan kitchen and a cozy fireplace, ideal for gatherings and comfort. To the right, there is a full bathroom that includes a laundry room where the water heater is located, making daily tasks easier.