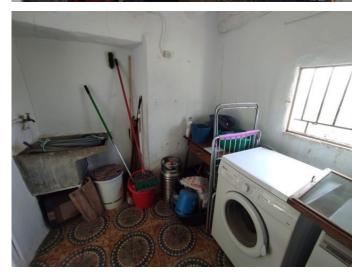

Upon entering, you find a spacious dining room with an open-plan kitchen and a cozy fireplace, ideal for gatherings and comfort. To the right, there is a full bathroom that includes a laundry room where the water heater is located, making daily tasks easier.