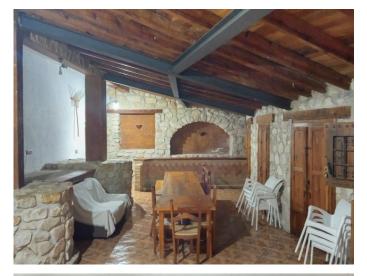

The interior features a dining room with a fireplace, a modern kitchen, three spacious bedrooms, and a full bathroom. There is also a small apartment located in front of the pool, with two bedrooms and a bathroom, perfect for guests or visitors. From its spacious windows, you can enjoy spectacular views of the surrounding nature. This peaceful location is nestled in the heart of the mountains, a haven of contrasts at the base of the Sierra de Segura mountains, close to the lakes and all the amenities offered by Huéscar, Granada.

The charm of this property lies in its aged character, with wooden beams running throughout the house and walls of handcrafted brick and decorative stone, which provide an authentic, rural atmosphere. The exterior features approximately 115 square meters of private, walled space, providing privacy and security. The courtyard features two gated entrances for vehicles, a large covered garage, a pump house for the pool, a bathroom, a changing area, and a barbecue area, perfect for enjoying the good weather and outdoor gatherings.