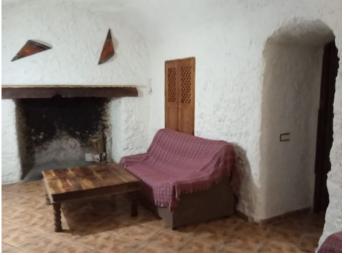

The interior features a dining room with a fireplace, a modern kitchen, three spacious bedrooms, and a full bathroom. There is also a small apartment located in front of the pool, with two bedrooms and a bathroom, perfect for guests or visitors. From its spacious windows, you can enjoy spectacular views of the surrounding nature. This peaceful location is nestled in the heart of the mountains, a haven of contrasts at the base of the Sierra de Segura mountains, close to the lakes and all the amenities offered by Huéscar, Granada.

The charm of this property lies in its aged character, with wooden beams running throughout the house and walls of handcrafted brick and decorative stone, which provide an authentic, rural atmosphere. The exterior features approximately 115 square meters of private, walled space, providing privacy and security. The courtyard features two gated entrances for vehicles, a large covered garage, a pump house for the pool, a bathroom, a changing area, and a barbecue area, perfect for enjoying the good weather and outdoor gatherings.