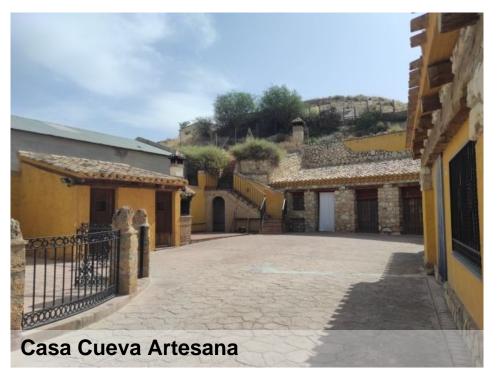

Cave House 6 bedrooms 3 bathrooms ## Private

**REF: IC 1080** 

Huescar

€170,000

Description of the Cave in Huéscar

Located in the beautiful village of Huéscar, this impressive property combines rural charm with modern amenities. The cave has been recently renovated and offers a cozy and functional space, ideal for those looking to live in a peaceful setting surrounded by nature.

The charm of this property lies in its aged character, with wooden beams running throughout the house and walls of handcrafted brick and decorative stone, which provide an authentic, rural atmosphere. The exterior features approximately 115 square meters of private, walled space, providing privacy and security. The courtyard features two gated entrances for vehicles, a large covered garage, a pump house for the pool, a bathroom, a changing area, and a barbecue area, perfect for enjoying the good weather and outdoor gatherings.