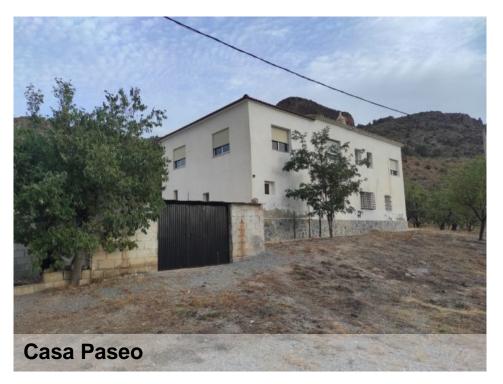

## Seron

€168,000

A beautiful two-story house for sale in Serón, ready to move into. The property combines comfort, space, and an excellent location, just a 5-minute walk from the town center and the same distance by car from Tijola, both with all the necessary services for daily life, such as a 24-hour health center, pharmacies, shops, and the famous Serón ham drying sheds.

#### \*\*Land and Other Details:\*\*

The property includes approximately 4,847 square meters of land, allowing for multiple uses, from gardens and orchards to extensions or agricultural activities, depending on your needs and desires.