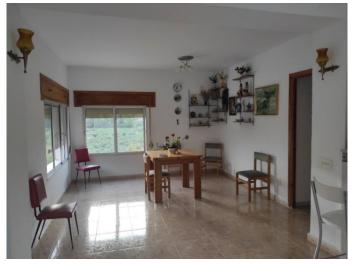

#### - \*\*First Floor:\*\*

The upper floor features a living-dining room with a breakfast bar and fireplace, perfect for gatherings and relaxing. It also has a bedroom and another living room, which can be adapted for different uses. An internal hallway connects to two more bedrooms and an additional bathroom, offering space and privacy for the entire family.