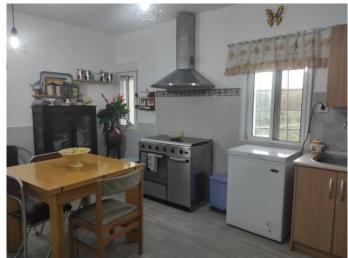

### - \*\*Ground Floor:\*\*

Upon entering, you are welcomed by a cozy living room that connects to the modern, fully furnished kitchen. To the left of the living room is a bedroom, ideal for guests or personal use. Across from the living room, a hallway leads to the bedrooms and a full bathroom equipped with a bathtub. From the kitchen, you can access a large garage, capable of accommodating more than one vehicle, providing comfort and security.