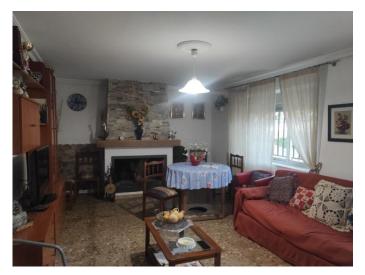

#### - \*\*First Floor:\*\*

The upper floor features a living-dining room with a breakfast bar and fireplace, perfect for gatherings and relaxing. It also has a bedroom and another living room, which can be adapted for different uses. An internal hallway connects to two more bedrooms and an additional bathroom, offering space and privacy for the entire family.