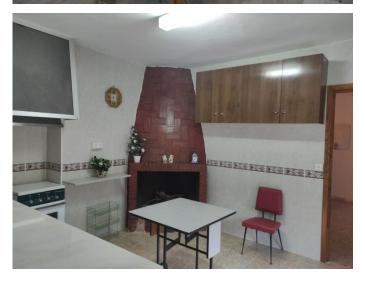

#### - \*\*First Floor:\*\*

The upper floor features a living-dining room with a breakfast bar and fireplace, perfect for gatherings and relaxing. It also has a bedroom and another living room, which can be adapted for different uses. An internal hallway connects to two more bedrooms and an additional bathroom, offering space and privacy for the entire family.