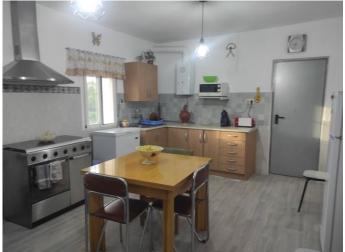

### - \*\*Ground Floor:\*\*

Upon entering, you are welcomed by a cozy living room that connects to the modern, fully furnished kitchen. To the left of the living room is a bedroom, ideal for guests or personal use. Across from the living room, a hallway leads to the bedrooms and a full bathroom equipped with a bathtub. From the kitchen, you can access a large garage, capable of accommodating more than one vehicle, providing comfort and security.