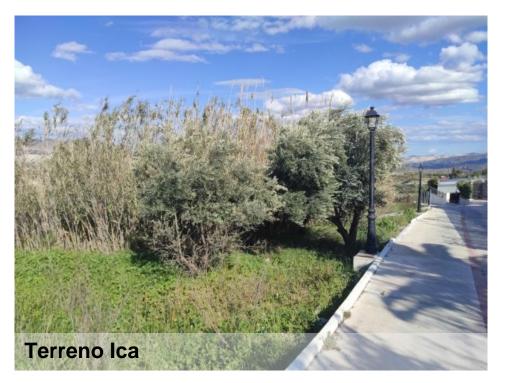

Land

9,600 m<sup>2</sup>

**REF: IC 241** 

Cela

€30,000

This attractive plot of land presents itself as an ideal investment, divided into two sections offering diverse opportunities.

- \*\*1. Urban Plot (600 m²)\*\*: This section has all the services available for connection, facilitating the construction and development of residential or commercial projects. Its privileged location guarantees optimal access and spectacular views that add invaluable value. Furthermore, it is located just 500 meters from all essential services, including shops, schools, and public transportation, making it a convenient option for those seeking an urban lifestyle with nature within reach.
- \*\*2. Rural Plot (9,000 m²)\*\*: This larger plot houses an olive and almond plantation, which not only gives it a rural charm but also makes it an excellent option for agriculture. The land is of good quality and accessible, facilitating agricultural work or the development of ecological projects.