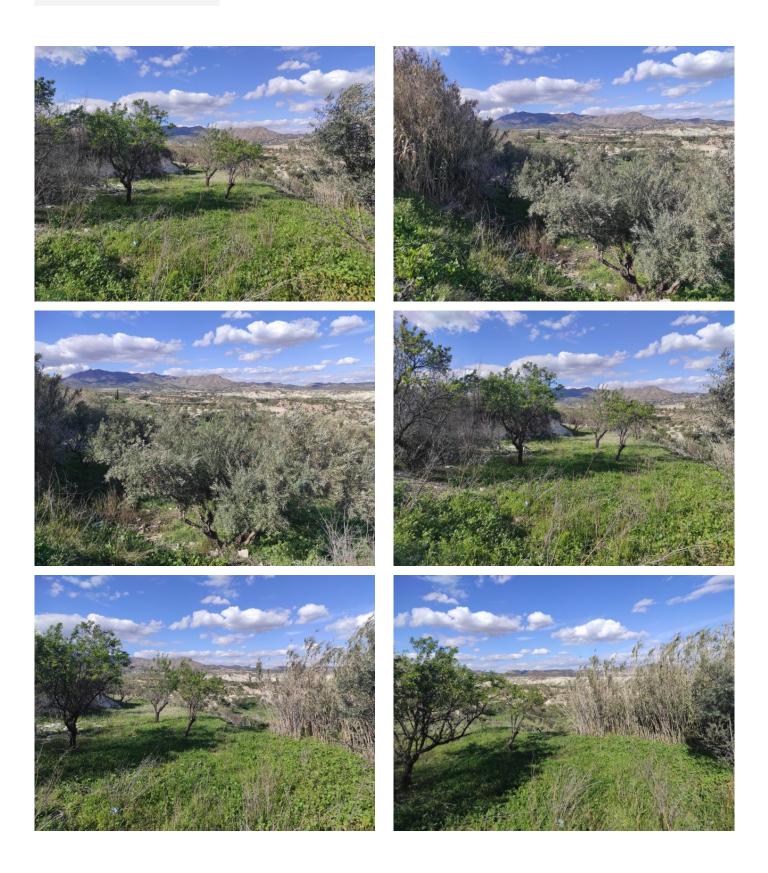

Land

9,600 m<sup>2</sup>

**REF: IC 241** 

Cela

€30,000

This attractive plot of land presents itself as an ideal investment, divided into two sections offering diverse opportunities.

- \*\*1. Urban Plot (600 m²)\*\*: This section has all the services available for connection, facilitating the construction and development of residential or commercial projects. Its privileged location guarantees optimal access and spectacular views that add invaluable value. Furthermore, it is located just 500 meters from all essential services, including shops, schools, and public transportation, making it a convenient option for those seeking an urban lifestyle with nature within reach.
- \*\*2. Rural Plot (9,000 m²)\*\*: This larger plot houses an olive and almond plantation, which not only gives it a rural charm but also makes it an excellent option for agriculture. The land is of good quality and accessible, facilitating agricultural work or the development of ecological projects.