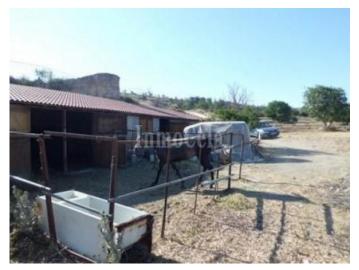

## Tijola

€80,000

Old flour mill of 100 m2 built, retains some of the characteristics typical of a mill, as the hub where it entered the water to move all the machinery. currently is being used as a stable for animals and warehouse three years ago was reformed a bit by putting a new roof and reinforcing the walls of the structure.