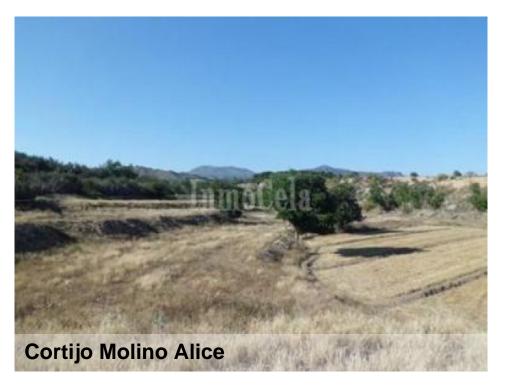

There is also a cave on the property of 50 m2, which is located about 40 meters from the farmhouse.

The cottage is in the center of a plot of 60,000 m2, of which 30,000 m2 are completely flat and irrigated, another 30,000 m2 have more finding slope on a small hill but the slope is very gentle and very sencillotransformar serious parts to use as land to cultivate. The land is of high quality, are planted in the ground almond, fig and various fruit trees

Drinking water is connected and the electric light is about 700 meters aproximacamente, is located about 800 meters of shop, bar, school, etc.. Ens access good, has great views and is in a quiet area.