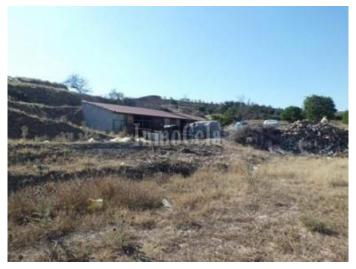

## Tijola

€80,000

Old flour mill of 100 m2 built, retains some of the characteristics typical of a mill, as the hub where it entered the water to move all the machinery. currently is being used as a stable for animals and warehouse three years ago was reformed a bit by putting a new roof and reinforcing the walls of the structure.