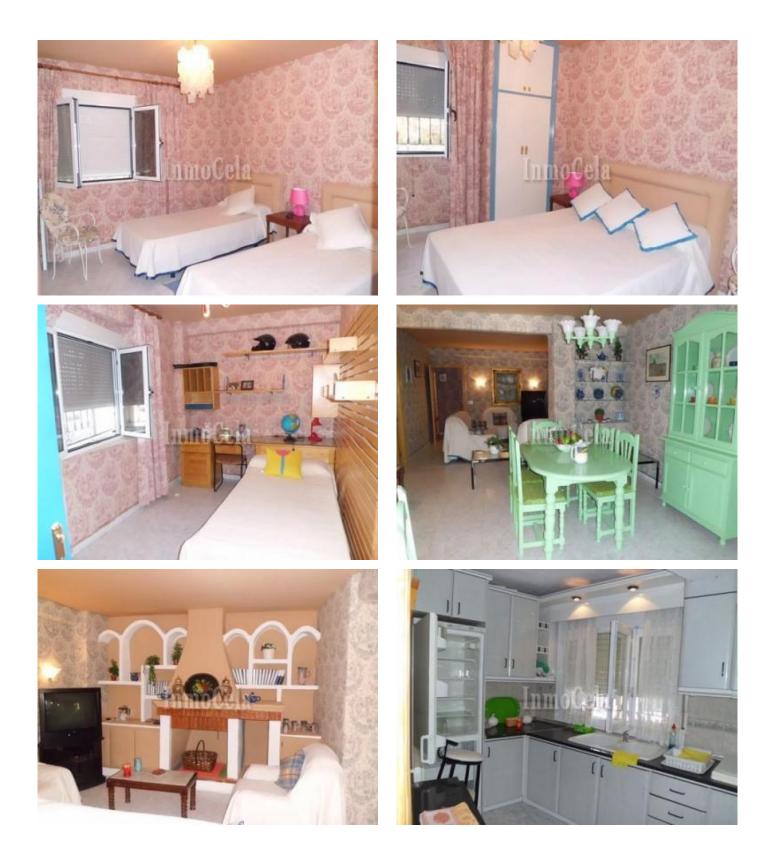

Upon entering, you will be greeted by a small terrace that welcomes you to the house. From here, we access a bright living room decorated with a charming fireplace, perfect for creating a warm and welcoming atmosphere. From the living room, we go to a fully equipped and furnished kitchen, which includes a pantry for added comfort. The house has three complete bedrooms, ideal for resting and relaxing, as well as a well-equipped bathroom.