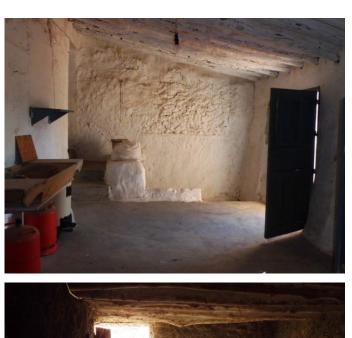

## **Somontin**

€14,000

Townhouse, on two floors, consists of ground floor, lounge, 2 bedrooms, kitchen with fireplace, pantry, 1 bedroom, patio and storage room, first floor, 2 bedrooms and terrace. On the first floor part of the house, it has a small private terrace, from the terrace you can see good views, very quiet area and the village has all the basic services such as shops, school, library, town hall, bakery, Butchers, etc., from the village you can enjoy the best views of the Almanzora Valley, Almeria.