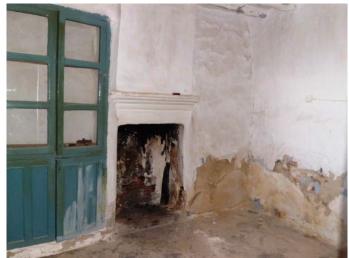

## **Somontin**

€14,000

Townhouse, on two floors, consists of ground floor, lounge, 2 bedrooms, kitchen with fireplace, pantry, 1 bedroom, patio and storage room, first floor, 2 bedrooms and terrace. On the first floor part of the house, it has a small private terrace, from the terrace you can see good views, very quiet area and the village has all the basic services such as shops, school, library, town hall, bakery, Butchers, etc., from the village you can enjoy the best views of the Almanzora Valley, Almeria.