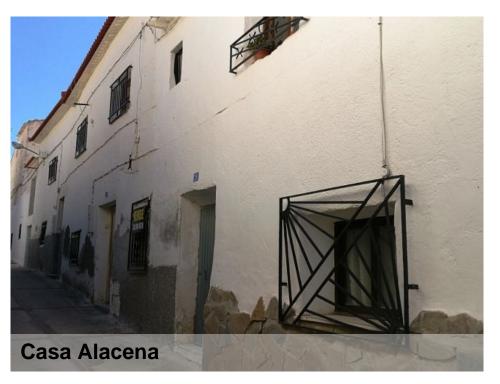

## **Somontin**

€14,000

Townhouse, on two floors, consists of ground floor, lounge, 2 bedrooms, kitchen with fireplace, pantry, 1 bedroom, patio and storage room, first floor, 2 bedrooms and terrace. On the first floor part of the house, it has a small private terrace, from the terrace you can see good views, very quiet area and the village has all the basic services such as shops, school, library, town hall, bakery, Butchers, etc., from the village you can enjoy the best views of the Almanzora Valley, Almeria.