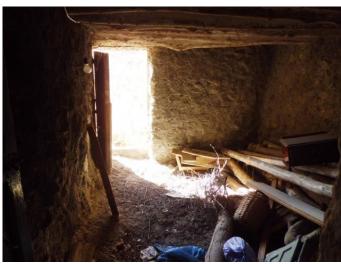

## **Somontin**

€14,000

Townhouse, on two floors, consists of ground floor, lounge, 2 bedrooms, kitchen with fireplace, pantry, 1 bedroom, patio and storage room, first floor, 2 bedrooms and terrace. On the first floor part of the house, it has a small private terrace, from the terrace you can see good views, very quiet area and the village has all the basic services such as shops, school, library, town hall, bakery, Butchers, etc., from the village you can enjoy the best views of the Almanzora Valley, Almeria.