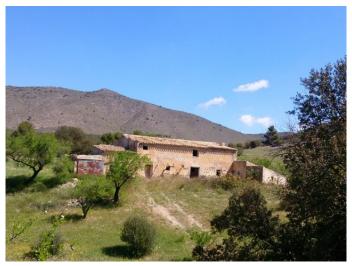

## Tijola

€90,000

Large Detached country property situated in a beautiful country location with stunning views all around.

The property is need of renovation and has a total of 12 rooms and it is on 30hectares of land of which 12 hectares are agricultural use, 10 hectares are on a hill and 8 hectares have pines. The property has a well no electricity solar panels will need to be fitted for electricity, it is

This is a truly beautiful property with a huge potential to become a stunning country home.

approx 15 km from the Town of Tijola where you will find all the amenities.

**REF: IC 450** 