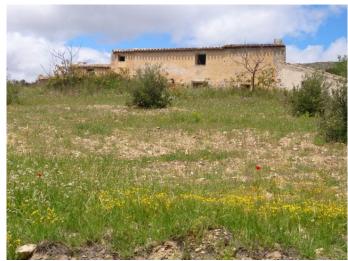

Cortijo

**REF: IC 450** 

## Tijola

€90,000

Large Detached country property situated in a beautiful country location with stunning views all around.

The property is need of renovation and has a total of 12 rooms and it is on 30hectares of land of which 12 hectares are agricultural use, 10 hectares are on a hill and 8 hectares have pines. The property has a well no electricity solar panels will need to be fitted for electricity, it is

This is a truly beautiful property with a huge potential to become a stunning country home.

approx 15 km from the Town of Tijola where you will find all the amenities.

**REF: IC 450** 