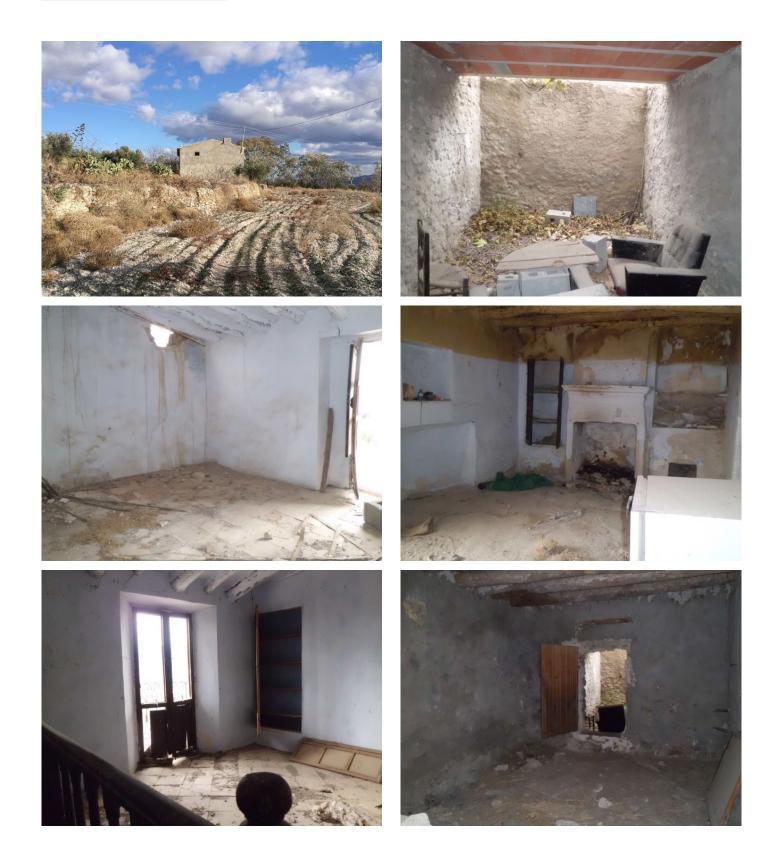

## Somontin

€60,000

Outstanding one of a kind character farmhouse set in a private 5400sqm walled/fenced land. Actually the property needs an entire refurbishing using the existing structure. This property actually comprises of ground and first floor. In the ground floor very large reception – hall with an open fireplace. Two rooms, dos courtyards. First floor 7 rooms.

The works to be done would convert this property in an exceptional mansion with the following features: large double wrought iron gate door opening to a private 200mts long driveway to the front of the property, on both sides of the driveway gardens, fruit trees and plenty of land for horticultural pursuits if so wished. The whole land totally fenced. Car parking facilities on one side of the property with a large car port that would accommodate a large number of cars. The driveway leads to a covered porch (wooden lintels and beams roofed with authentic clay tiles) which offers breathtaking views in front of the house- From the porch the front opens to a large airy and spacious open plan lounge-living room with a featured fireplace. Off this lounge we find a well equipped large kitchen and storage room and on the other side of the lounge one bedroom . A toilet serves this ground floor. There is enough space for an extra room for office or library use. A guest room with its own bathroom is also possible even with an independent entrance if so wished. A courtyard would give a particular touch of light and originality to this property as it can be used for night summer dinners as an alternative to the large porch in front of the house. First floor: large open hall with three well sized bedrooms one of them (the master bedroom) with en suite fully fitted bathroom. An extra bathroom room would serve the other two rooms. Balconies from all rooms with stunning views.