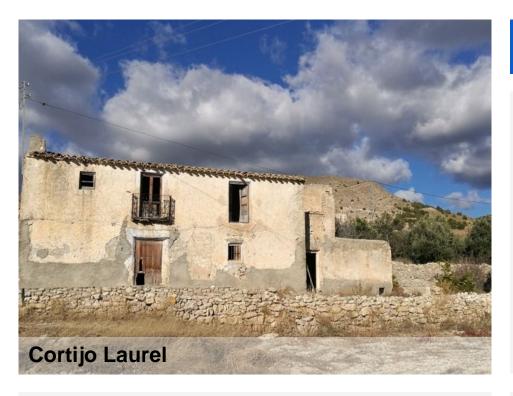

Cortijo 5 bedrooms 240 m<sup>2</sup> 5,506 m<sup>2</sup>

REF: IC 481

## Somontin

€60,000

Outstanding one of a kind character farmhouse set in a private 5400sqm walled/fenced land. Actually the property needs an entire refurbishing using the existing structure. This property actually comprises of ground and first floor. In the ground floor very large reception – hall with an open fireplace. Two rooms, dos courtyards. First floor 7 rooms.