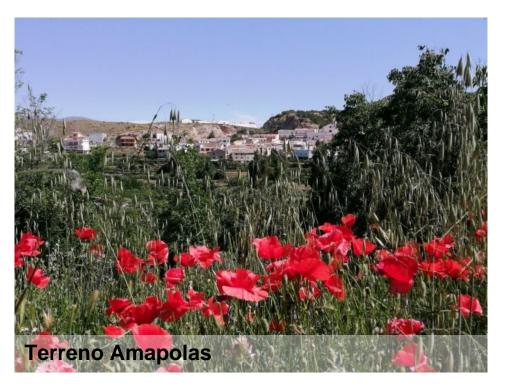

## **Bayarque**

€40,000

Land of about 36,053 m2 located in an area surrounded by nature and with spectacular views, part of the land has irrigation water and the land is of great quality for the cultivation of all kinds of trees and vegetables. On the land there are olive and almond trees, a construction of 65 m2 that is currently in ruins, this property is ideal for people who like nature, animals, outdoor sports and especially tranquility. The property has good access and is very close to town. Where we find services such as town hall, doctor, pharmacy, schools, sports center and leisure etc. For more services we travel 5 minutes by car to Tijola where we have all the services, such as supermarkets restaurants, educational centers, sports and leisure centers, 24-hour health center, banks, pharmacy, etc. And weekly market on Saturdays.