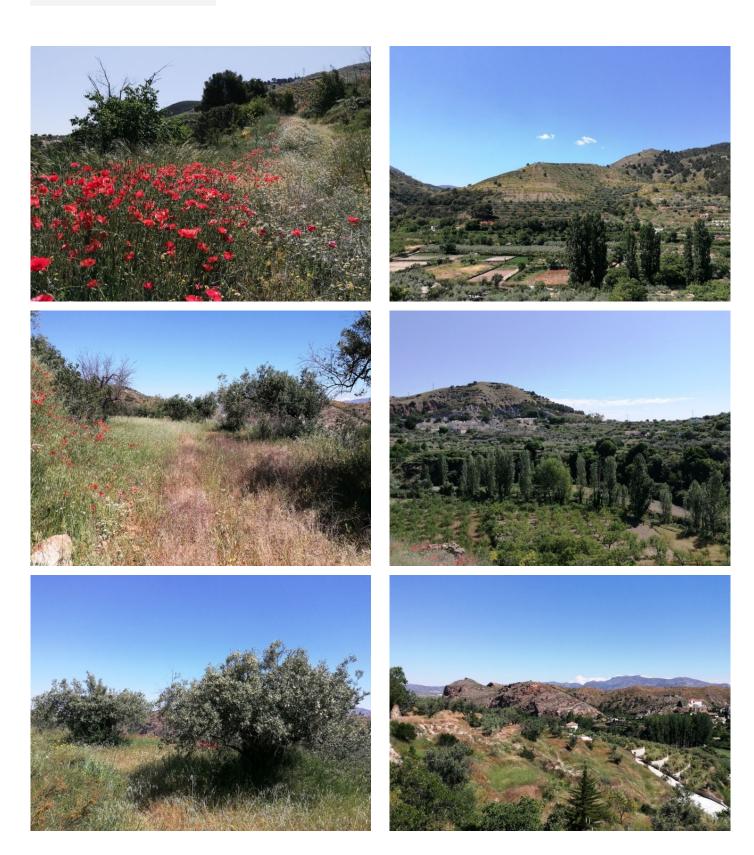

## **Bayarque**

€40,000

Land of about 36,053 m2 located in an area surrounded by nature and with spectacular views, part of the land has irrigation water and the land is of great quality for the cultivation of all kinds of trees and vegetables. On the land there are olive and almond trees, a construction of 65 m2 that is currently in ruins, this property is ideal for people who like nature, animals, outdoor sports and especially tranquility. The property has good access and is very close to town. Where we find services such as town hall, doctor, pharmacy, schools, sports center and leisure etc. For more services we travel 5 minutes by car to Tijola where we have all the services, such as supermarkets restaurants, educational centers, sports and leisure centers, 24-hour health center, banks, pharmacy, etc. And weekly market on Saturdays.