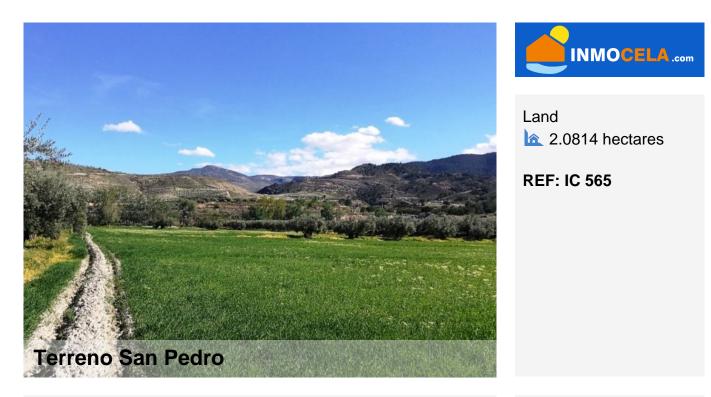

## Tijola

€58,000

Plot of 20,814 m2 of agricultural land, the land of great quality where we can plant all kinds of trees and vegetables, on the plot there are planted some 50 olive trees in full production, the plot is completely flat so it is useable one hundred percent. It has water rights for irrigation from a natural source, enough to irrigate the whole plot, and this gives more value to this farm since water is highly valued in this area. The plot has good access and is 5 minutes drive from Tijola where we find all services, such as supermarkets restaurants, educational centers, sports and leisure centers, 24-hour health center, banks, pharmacy, etc. And weekly market on Saturdays. On this farm you can plant a variety of crops given the climate is in this area, less cold than other areas further west and less hot than the areas that stay east. Property located in Tijola, Almanzora valley. Almeria