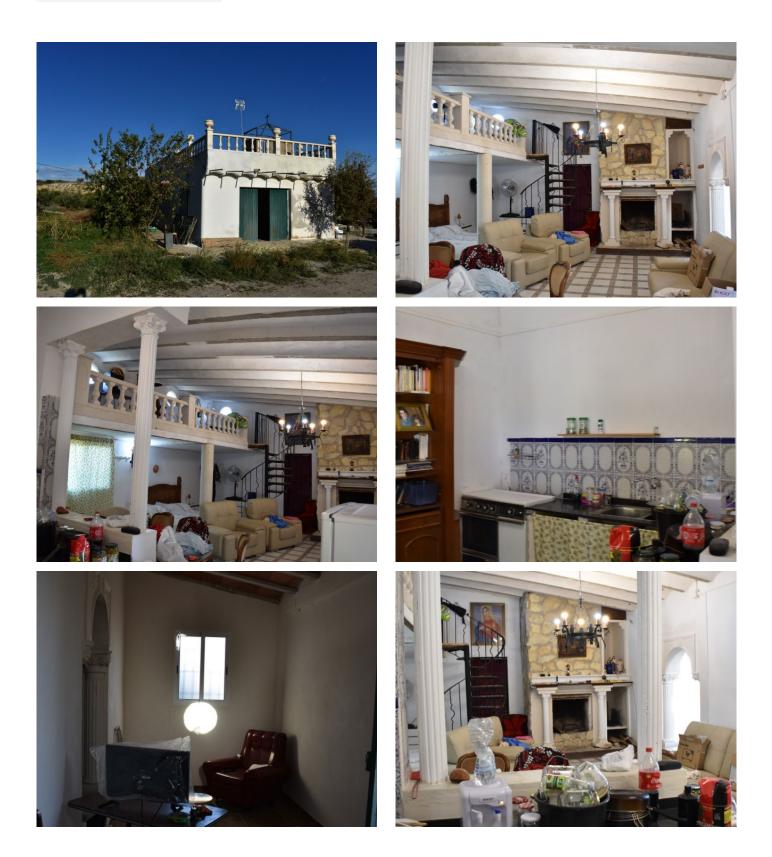

## €150,000

Farmhouse on one floor, we access the living room with fireplace, where we have a loft that can be used as a storage room or bedroom, on the left the kitchen, bathroom and a large room, on the right of the living room we have another room used as a garage. In front of the property we have a porch with a terrace with a pool, part of the roof is equipped as a terrace, from where you can enjoy spectacular views, towards the entire Almanzora valley. The house is located in the center of a 2-hectare plot, where 550 Arbequina olive trees, 100 fig trees, 100 pomegranates, vines, apricots, apple trees, cherry trees, etc. are planted. all with drip irrigation that comes out of an own irrigation pond. It has a lot of natural and very sunny light, good access. Two minutes from Tijola where we find all services such as, 24-hour emergency medical center, pharmacy, shops, schools, sports and leisure centers etc. And weekly market on Saturdays and 10 minutes by car from the spring of natural waters of Cela. Housing located in Tíjola, Valle del Almanzora, Almería.