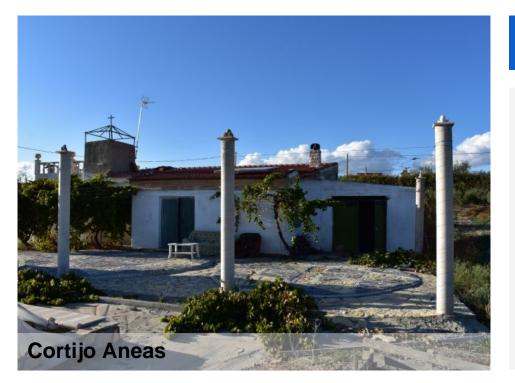

## €150,000

Farmhouse on one floor, we access the living room with fireplace, where we have a loft that can be used as a storage room or bedroom, on the left the kitchen, bathroom and a large room, on the right of the living room we have another room used as a garage. In front of the property we have a porch with a terrace with a pool, part of the roof is equipped as a terrace, from where you can enjoy spectacular views, towards the entire Almanzora valley. The house is located in the center of a 2-hectare plot, where 550 Arbequina olive trees, 100 fig trees, 100 pomegranates, vines, apricots, apple trees, cherry trees, etc. are planted. all with drip irrigation that comes out of an own irrigation pond. It has a lot of natural and very sunny light, good access. Two minutes from Tijola where we find all services such as, 24-hour emergency medical center, pharmacy, shops, schools, sports and leisure centers etc. And weekly market on Saturdays and 10 minutes by car from the spring of natural waters of Cela. Housing located in Tíjola, Valle del Almanzora, Almería.