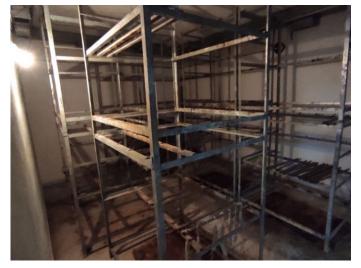

## **Purchena**

€70,000

Construction used for industrial use, currently no activity is carried out, it is in good general condition to resume industrial activity or change the use since it is located in the town with good access and all connected services, being able to become in housing, apartments, etc. It has excellent views, each floor has 350m2, the town has all the services. Such as restaurants, supermarkets, pharmacies, medical center, sports and leisure centers, weekly market on Thursdays etc.