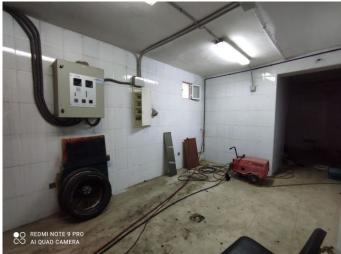

## **Purchena**

€70,000

Construction used for industrial use, currently no activity is carried out, it is in good general condition to resume industrial activity or change the use since it is located in the town with good access and all connected services, being able to become in housing, apartments, etc. It has excellent views, each floor has 350m2, the town has all the services. Such as restaurants, supermarkets, pharmacies, medical center, sports and leisure centers, weekly market on Thursdays etc.