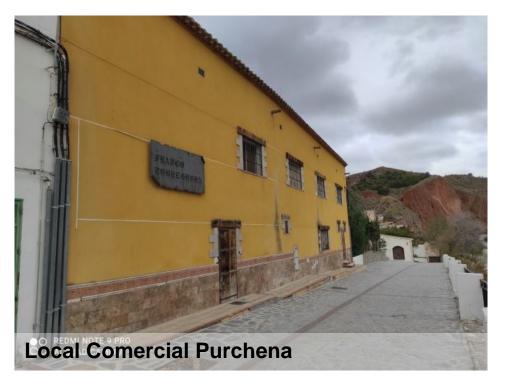

## **Purchena**

€70,000

Construction used for industrial use, currently no activity is carried out, it is in good general condition to resume industrial activity or change the use since it is located in the town with good access and all connected services, being able to become in housing, apartments, etc. It has excellent views, each floor has 350m2, the town has all the services. Such as restaurants, supermarkets, pharmacies, medical center, sports and leisure centers, weekly market on Thursdays etc.

Housing located in Purchena, Valle del Almanzora, Almería

**REF: IC 647** 