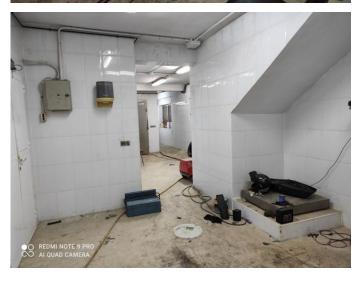

## **Purchena**

€70,000

Construction used for industrial use, currently no activity is carried out, it is in good general condition to resume industrial activity or change the use since it is located in the town with good access and all connected services, being able to become in housing, apartments, etc. It has excellent views, each floor has 350m2, the town has all the services. Such as restaurants, supermarkets, pharmacies, medical center, sports and leisure centers, weekly market on Thursdays etc.