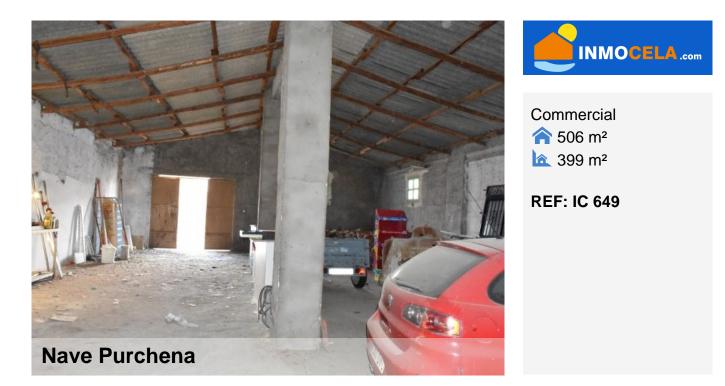

## Purchena

€65,000

Warehouse used for animals with two floors, has another entrance with another level that gives vehicular access, currently no activity is carried out, it is in good general condition to resume industrial activity or change the use since It is located in the town with good access and all connected services, it has excellent views, the town has all the services. Such as restaurants, supermarkets, pharmacies, medical center, sports and leisure centers, weekly market on Thursdays etc.

## **REF: IC 649**

info@inmocela.com

+34 615 91 48 54 Inmo Cela: Avenida La Fuente Cela 04887 https://inmocela.com/649