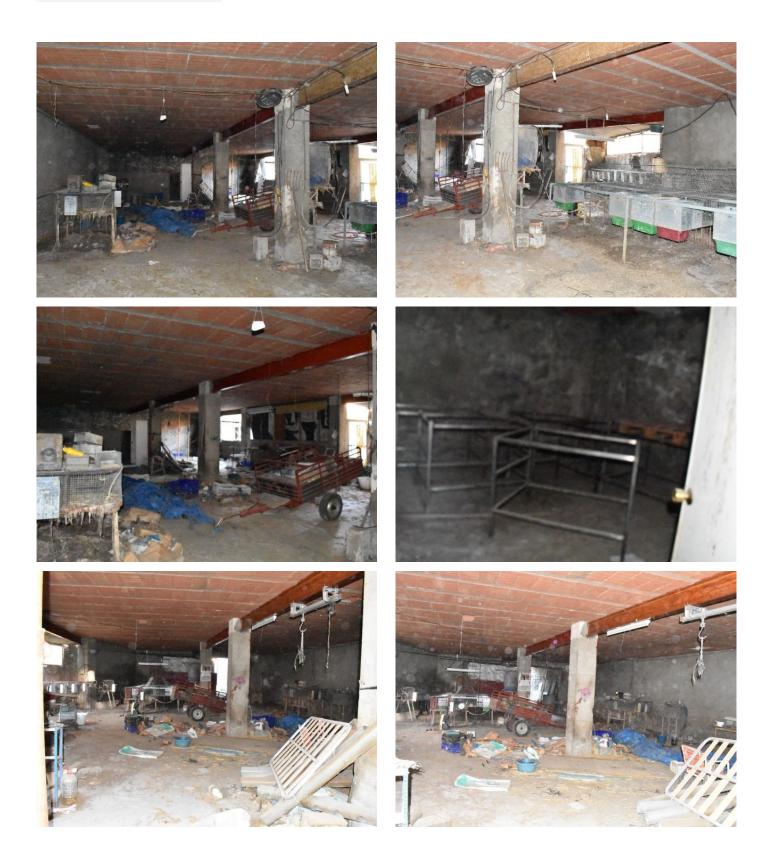

## Purchena

€65,000

Warehouse used for animals with two floors, has another entrance with another level that gives vehicular access, currently no activity is carried out, it is in good general condition to resume industrial activity or change the use since It is located in the town with good access and all connected services, it has excellent views, the town has all the services. Such as restaurants, supermarkets, pharmacies, medical center, sports and leisure centers, weekly market on Thursdays etc.