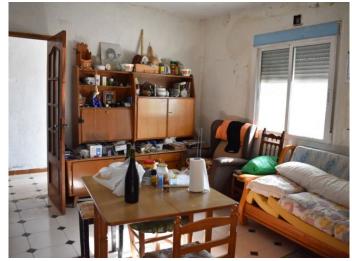

## **Tabernas**

**€120,000** 

Two-storey farmhouse in Tabernas habitable, but needs some reforms, located in the center of a plot of 5,700 where there are planted olive trees and various types of fruit trees. Access to the farmhouse is excellent, from the property you can enjoy incredible views of all the plains of Tabernas and the mountains that surround them. The farmhouse consists of 2 bedrooms on the ground floor, living room with stove, kitchen, pantry, bathroom, garage, first floor: large dining room with breakfast bar with access to a terrace, 1 bedroom and very spacious bathroom. On the plot there is an irrigation pond that can be transformed into a swimming pool, it has a private well for irrigation of the plot. The property has two accesses, one from the road and the other from a street at the front of the farmhouse. The area is very quiet you can walk to a bar-restaurant, it is 5 minutes from Tabernas where we can find all services such as a medical center, pharmacies, schools, shops, bars, supermarkets, sports and leisure centers, etc. It is also a 10-minute drive from the Almería speed circuit, 10 minutes from the Taberna desert where we can practice hiking trails, bike routes, enjoy the typical western towns where multitudes of films and advertisements have been signed. , we can visit the Mini Hollywood animal reserves, the gypsum karst caves of Sorbas, etc, it is an area where we have many offers to do every day of the year, and of course the climate that is magnificent being the area with more hours of sunshine in all of Europe. 20 minutes from Almería where we can find all services such as hospital, health center, pharmacies, supermarkets, bars, sports and leisure centers, shopping centers, cinemas, universities, etc., it has one of the most beautiful beaches in Andalusia.