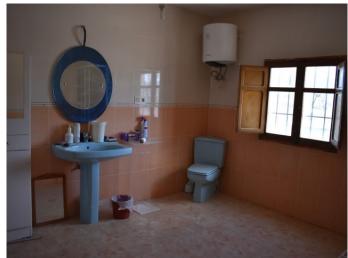

## **Tabernas**

**€120,000** 

Two-storey farmhouse in Tabernas habitable, but needs some reforms, located in the center of a plot of 5,700 where there are planted olive trees and various types of fruit trees. Access to the farmhouse is excellent, from the property you can enjoy incredible views of all the plains of Tabernas and the mountains that surround them. The farmhouse consists of 2 bedrooms on the ground floor, living room with stove, kitchen, pantry, bathroom, garage, first floor: large dining room with breakfast bar with access to a terrace, 1 bedroom and very spacious bathroom. On the plot there is an irrigation pond that can be transformed into a swimming pool, it has a private well for irrigation of the plot. The property has two accesses, one from the road and the other from a street at the front of the farmhouse. The area is very quiet you can walk to a bar-restaurant, it is 5 minutes from Tabernas where we can find all services such as a medical center, pharmacies, schools, shops, bars, supermarkets, sports and leisure centers, etc. It is also a 10-minute drive from the Almería speed circuit, 10 minutes from the Taberna desert where we can practice hiking trails, bike routes, enjoy the typical western towns where multitudes of films and advertisements have been signed. , we can visit the Mini Hollywood animal reserves, the gypsum karst caves of Sorbas, etc, it is an area where we have many offers to do every day of the year, and of course the climate that is magnificent being the area with more hours of sunshine in all of Europe. 20 minutes from Almería where we can find all services such as hospital, health center, pharmacies, supermarkets, bars, sports and leisure centers, shopping centers, cinemas, universities, etc., it has one of the most beautiful beaches in Andalusia.