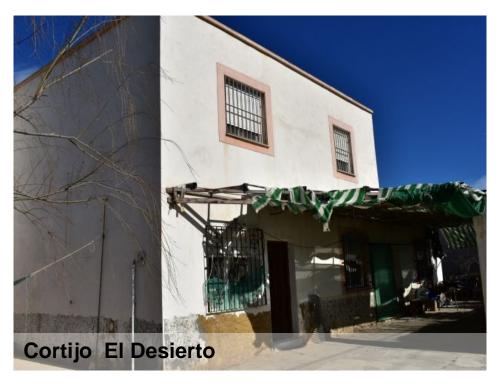

Cortijo 3 bedrooms

2 bathrooms
200 m<sup>2</sup>

5,700 m<sup>2</sup>

## **Tabernas**

**€120,000** 

Two-storey farmhouse in Tabernas habitable, but needs some reforms, located in the center of a plot of 5,700 where there are planted olive trees and various types of fruit trees. Access to the farmhouse is excellent, from the property you can enjoy incredible views of all the plains of Tabernas and the mountains that surround them. The farmhouse consists of 2 bedrooms on the ground floor, living room with stove, kitchen, pantry, bathroom, garage, first floor: large dining room with breakfast bar with access to a terrace, 1 bedroom and very spacious bathroom. On the plot there is an irrigation pond that can be transformed into a swimming pool, it has a private well for irrigation of the plot. The property has two accesses, one from the road and the other from a street at the front of the farmhouse. The area is very quiet you can walk to a bar-restaurant, it is 5 minutes from Tabernas where we can find all services such as a medical center, pharmacies, schools, shops, bars, supermarkets, sports and leisure centers, etc. It is also a 10-minute drive from the Almería speed circuit, 10 minutes from the Taberna desert where we can practice hiking trails, bike routes, enjoy the typical western towns where multitudes of films and advertisements have been signed. , we can visit the Mini Hollywood animal reserves, the gypsum karst caves of Sorbas, etc, it is an area where we have many offers to do every day of the year, and of course the climate that is magnificent being the area with more hours of sunshine in all of Europe. 20 minutes from Almería where we can find all services such as hospital, health center, pharmacies, supermarkets, bars, sports and leisure centers, shopping centers, cinemas, universities, etc., it has one of the most beautiful beaches in Andalusia.