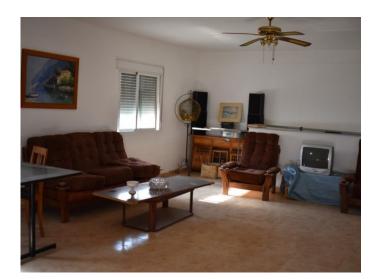

## **Tabernas**

**€120,000** 

Two-storey farmhouse in Tabernas habitable, but needs some reforms, located in the center of a plot of 5,700 where there are planted olive trees and various types of fruit trees. Access to the farmhouse is excellent, from the property you can enjoy incredible views of all the plains of Tabernas and the mountains that surround them. The farmhouse consists of 2 bedrooms on the ground floor, living room with stove, kitchen, pantry, bathroom, garage, first floor: large dining room with breakfast bar with access to a terrace, 1 bedroom and very spacious bathroom. On the plot there is an irrigation pond that can be transformed into a swimming pool, it has a private well for irrigation of the plot. The property has two accesses, one from the road and the other from a street at the front of the farmhouse. The area is very quiet you can walk to a bar-restaurant, it is 5 minutes from Tabernas where we can find all services such as a medical center, pharmacies, schools, shops, bars, supermarkets, sports and leisure centers, etc. It is also a 10-minute drive from the Almería speed circuit, 10 minutes from the Taberna desert where we can practice hiking trails, bike routes, enjoy the typical western towns where multitudes of films and advertisements have been signed. , we can visit the Mini Hollywood animal reserves, the gypsum karst caves of Sorbas, etc, it is an area where we have many offers to do every day of the year, and of course the climate that is magnificent being the area with more hours of sunshine in all of Europe. 20 minutes from Almería where we can find all services such as hospital, health center, pharmacies, supermarkets, bars, sports and leisure centers, shopping centers, cinemas, universities, etc., it has one of the most beautiful beaches in Andalusia.