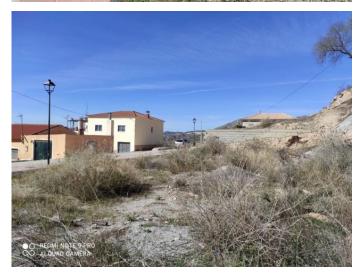

## **Somontin**

€23,000

Urban plot 214m2 in the town of Somontin, with excellent access to carry out construction and conditioning works, from the property you can enjoy a magnificent view of the entire Almanzora Valley and Sierra de los Filabres, Estancias, Sierra de Baza. It is a great opportunity to build the house of your parents. The town has all the necessary services, such as school, shops, bars, municipal swimming pool, medical center, etc. and weekly market on Sundays at 10 minutes by car we have Purchena and Olula del Rio where we find all kinds of services such as banks, supermarkets, 24-hour emergencies, etc.