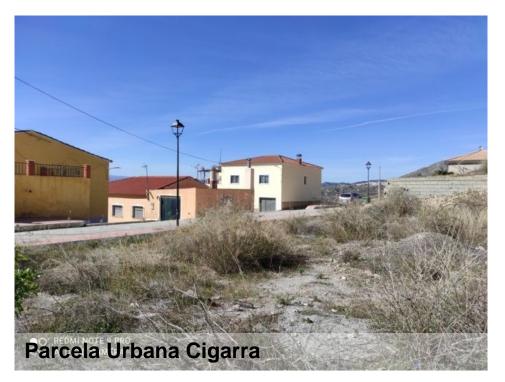

Land

214 m<sup>2</sup>

**REF: IC 670** 

## **Somontin**

€23,000

Urban plot 214m2 in the town of Somontin, with excellent access to carry out construction and conditioning works, from the property you can enjoy a magnificent view of the entire Almanzora Valley and Sierra de los Filabres, Estancias, Sierra de Baza. It is a great opportunity to build the house of your parents. The town has all the necessary services, such as school, shops, bars, municipal swimming pool, medical center, etc. and weekly market on Sundays at 10 minutes by car we have Purchena and Olula del Rio where we find all kinds of services such as banks, supermarkets, 24-hour emergencies, etc.

Property located in Somontin, Valle del Almanzora, inland of Almería.

## **REF: IC 670**