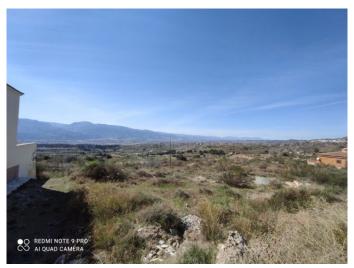

## **Somontin**

€23,000

Urban plot 214m2 in the town of Somontin, with excellent access to carry out construction and conditioning works, from the property you can enjoy a magnificent view of the entire Almanzora Valley and Sierra de los Filabres, Estancias, Sierra de Baza. It is a great opportunity to build the house of your parents. The town has all the necessary services, such as school, shops, bars, municipal swimming pool, medical center, etc. and weekly market on Sundays at 10 minutes by car we have Purchena and Olula del Rio where we find all kinds of services such as banks, supermarkets, 24-hour emergencies, etc.