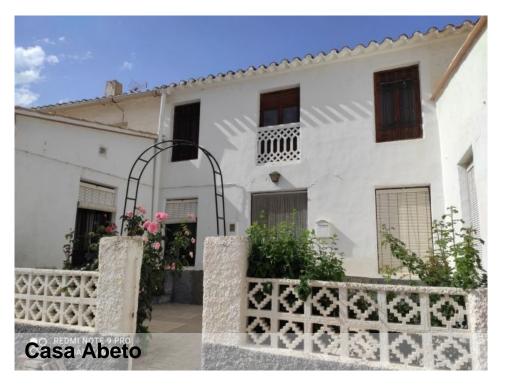

## **Higueral**

€99,000

2-storey town house with garage and garden, this property still maintains the typical character of Andalusian town houses with high ceilings, high doors that are the original ones from when the house was built 100 years ago. The ground floor is in perfect condition of use and the first floor is in good condition but has not been renovated, the house is distributed as follows on the ground floor, hall, from which we access to the left the living room with fireplace, living room, kitchen with fireplace, pantry, dining room that leads to an office and a bedroom with bathroom, from the hall we access a bathroom and 4 double bedrooms. From the kitchen going down some stairs we reach a storage room on the left, and on the right another room from where we access the very large patio garden with magnificent trees, where we can build a pool or whatever interests us the most since the land is urban From the garden there is an access to the garage that is very spacious for at least 4 vehicles, in front of the house it has a terrace of 6 x 4 m2 where the main entrance of the property is, it is a home to live in excellent conditions and also It can be turned into a wonderful rural house for tourist use. The town of Higueral where this house is located is located on the right bank of the Almanzora Valley, at the foot of the mountain. Abundant sun throughout the year, with cool and pleasant nights in summer and warm and pleasant days in winter. This town has elementary services for daily life such as a shop, medical center, bar, bakery, municipal swimming pool, etc. It is 10 minutes by car from Tijola where we find all the necessary services such as, 24-hour medical center, schools, shops, bars, restaurants, sports court, municipal swimming pool, etc. weekly market on Saturdays Property located in Higueral Valle del Almanzora, inland Almeria.