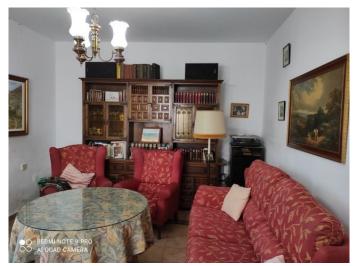

## **Higueral**

€99,000

2-storey town house with garage and garden, this property still maintains the typical character of Andalusian town houses with high ceilings, high doors that are the original ones from when the house was built 100 years ago. The ground floor is in perfect condition of use and the first floor is in good condition but has not been renovated, the house is distributed as follows on the ground floor, hall, from which we access to the left the living room with fireplace, living room, kitchen with fireplace, pantry, dining room that leads to an office and a bedroom with bathroom, from the hall we access a bathroom and 4 double bedrooms. From the kitchen going down some stairs we reach a storage room on the left, and on the right another room from where we access the very large patio garden with magnificent trees, where we can build a pool or whatever interests us the most since the land is urban From the garden there is an access to the garage that is very spacious for at least 4 vehicles, in front of the house it has a terrace of 6 x 4 m2 where the main entrance of the property is, it is a home to live in excellent conditions and also It can be turned into a wonderful rural house for tourist use. The town of Higueral where this house is located is located on the right bank of the Almanzora Valley, at the foot of the mountain. Abundant sun throughout the year, with cool and pleasant nights in summer and warm and pleasant days in winter. This town has elementary services for daily life such as a shop, medical center, bar, bakery, municipal swimming pool, etc. It is 10 minutes by car from Tijola where we find all the necessary services such as, 24-hour medical center, schools, shops, bars, restaurants, sports court, municipal swimming pool, etc. weekly market on Saturdays Property located in Higueral Valle del Almanzora, inland Almeria.