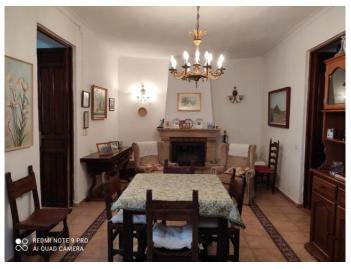

## **Higueral**

€99,000

2-storey town house with garage and garden, this property still maintains the typical character of Andalusian town houses with high ceilings, high doors that are the original ones from when the house was built 100 years ago. The ground floor is in perfect condition of use and the first floor is in good condition but has not been renovated, the house is distributed as follows on the ground floor, hall, from which we access to the left the living room with fireplace, living room, kitchen with fireplace, pantry, dining room that leads to an office and a bedroom with bathroom, from the hall we access a bathroom and 4 double bedrooms. From the kitchen going down some stairs we reach a storage room on the left, and on the right another room from where we access the very large patio garden with magnificent trees, where we can build a pool or whatever interests us the most since the land is urban From the garden there is an access to the garage that is very spacious for at least 4 vehicles, in front of the house it has a terrace of 6 x 4 m2 where the main entrance of the property is, it is a home to live in excellent conditions and also It can be turned into a wonderful rural house for tourist use. The town of Higueral where this house is located is located on the right bank of the Almanzora Valley, at the foot of the mountain. Abundant sun throughout the year, with cool and pleasant nights in summer and warm and pleasant days in winter. This town has elementary services for daily life such as a shop, medical center, bar, bakery, municipal swimming pool, etc. It is 10 minutes by car from Tijola where we find all the necessary services such as, 24-hour medical center, schools, shops, bars, restaurants, sports court, municipal swimming pool, etc. weekly market on Saturdays Property located in Higueral Valle del Almanzora, inland Almeria.