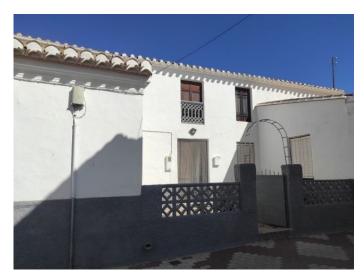

## **Higueral**

€99,000

2-storey town house with garage and garden, this property still maintains the typical character of Andalusian town houses with high ceilings, high doors that are the original ones from when the house was built 100 years ago. The ground floor is in perfect condition of use and the first floor is in good condition but has not been renovated, the house is distributed as follows on the ground floor, hall, from which we access to the left the living room with fireplace, living room, kitchen with fireplace, pantry, dining room that leads to an office and a bedroom with bathroom, from the hall we access a bathroom and 4 double bedrooms. From the kitchen going down some stairs we reach a storage room on the left, and on the right another room from where we access the very large patio garden with magnificent trees, where we can build a pool or whatever interests us the most since the land is urban From the garden there is an access to the garage that is very spacious for at least 4 vehicles, in front of the house it has a terrace of 6 x 4 m2 where the main entrance of the property is, it is a home to live in excellent conditions and also It can be turned into a wonderful rural house for tourist use. The town of Higueral where this house is located is located on the right bank of the Almanzora Valley, at the foot of the mountain. Abundant sun throughout the year, with cool and pleasant nights in summer and warm and pleasant days in winter. This town has elementary services for daily life such as a shop, medical center, bar, bakery, municipal swimming pool, etc. It is 10 minutes by car from Tijola where we find all the necessary services such as, 24-hour medical center, schools, shops, bars, restaurants, sports court, municipal swimming pool, etc. weekly market on Saturdays Property located in Higueral Valle del Almanzora, inland Almeria.