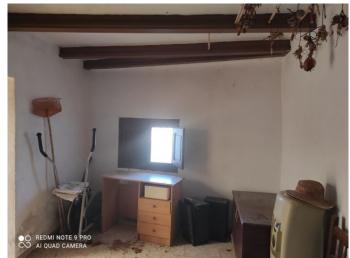

Cortijo 5 bedrooms One bathroom

100 m<sup>2</sup>

1.4901 hectares

**REF: IC 684** 

Lucar

€72,000

Two-storey farmhouse located in a magnificent place with excellent views and a lot of tranquility, the property consists of an old and traditional farmhouse since this construction is more than 100 years old, it is composed on its ground floor, kitchen-dining room with fireplace, another kitchen with fireplace, bathroom, and three bedrooms, on the first floor 2 rooms, in the farmhouse you can live but it needs renovations, in front of the farmhouse it has a terrace with the typical wall that serves to sit and also on the left bank of the farmhouse there is a built a very characteristic arch which gives the property its name. A warehouse of about 150 m2 per floor has been built on the plot, used as a garage and warehouse, there is a warehouse with more than two floors also used as a warehouse, we have 2 cement rafts used to store the water that comes from a natural spring from which the property owns several hours for irrigation and this can be used for the use of the house. The plot has 14,901 m<sup>2</sup> in which 260 olive trees are planted in production with the drip irrigation system installed, the land is of good quality for any type of cultivation, the access is good, the views are excellent. A kilometer from Somontin, we can find these services such as shops, bakery, butcher, school, doctor, pharmacy, bars, sports and leisure center, town hall, etc. and 10 minutes by car we have Purchena and Olula del Rio where we find all kinds of services such as banks, supermarkets, 24-hour emergencies, etc. It is also 10 minutes from Lúcar that we have these services such as medical consultation, pharmacy, shops, school, bars, butcher shop, etc. weekly market on Fridays. 3 kilometers away is the town of Tijola with all services such as a medical center, schools, shops, bars, restaurants, etc. weekly market on Saturdays.