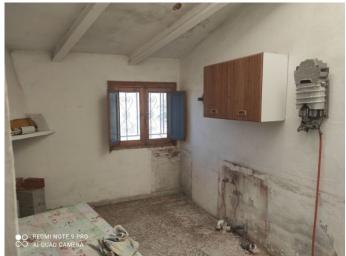

Cortijo 5 bedrooms One bathroom

100 m<sup>2</sup>

1.4901 hectares

**REF: IC 684** 

Lucar

€72,000

Two-storey farmhouse located in a magnificent place with excellent views and a lot of tranquility, the property consists of an old and traditional farmhouse since this construction is more than 100 years old, it is composed on its ground floor, kitchen-dining room with fireplace, another kitchen with fireplace, bathroom, and three bedrooms, on the first floor 2 rooms, in the farmhouse you can live but it needs renovations, in front of the farmhouse it has a terrace with the typical wall that serves to sit and also on the left bank of the farmhouse there is a built a very characteristic arch which gives the property its name. A warehouse of about 150 m2 per floor has been built on the plot, used as a garage and warehouse, there is a warehouse with more than two floors also used as a warehouse, we have 2 cement rafts used to store the water that comes from a natural spring from which the property owns several hours for irrigation and this can be used for the use of the house. The plot has 14,901 m<sup>2</sup> in which 260 olive trees are planted in production with the drip irrigation system installed, the land is of good quality for any type of cultivation, the access is good, the views are excellent. A kilometer from Somontin, we can find these services such as shops, bakery, butcher, school, doctor, pharmacy, bars, sports and leisure center, town hall, etc. and 10 minutes by car we have Purchena and Olula del Rio where we find all kinds of services such as banks, supermarkets, 24-hour emergencies, etc. It is also 10 minutes from Lúcar that we have these services such as medical consultation, pharmacy, shops, school, bars, butcher shop, etc. weekly market on Fridays. 3 kilometers away is the town of Tijola with all services such as a medical center, schools, shops, bars, restaurants, etc. weekly market on Saturdays.