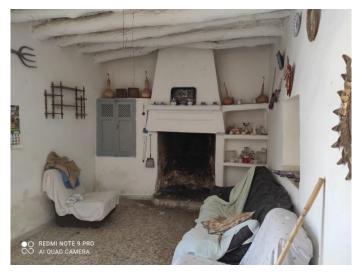

Cortijo 5 bedrooms One bathroom

100 m<sup>2</sup>

1.4901 hectares

**REF: IC 684** 

Lucar

€72,000

Two-storey farmhouse located in a magnificent place with excellent views and a lot of tranquility, the property consists of an old and traditional farmhouse since this construction is more than 100 years old, it is composed on its ground floor, kitchen-dining room with fireplace, another kitchen with fireplace, bathroom, and three bedrooms, on the first floor 2 rooms, in the farmhouse you can live but it needs renovations, in front of the farmhouse it has a terrace with the typical wall that serves to sit and also on the left bank of the farmhouse there is a built a very characteristic arch which gives the property its name. A warehouse of about 150 m2 per floor has been built on the plot, used as a garage and warehouse, there is a warehouse with more than two floors also used as a warehouse, we have 2 cement rafts used to store the water that comes from a natural spring from which the property owns several hours for irrigation and this can be used for the use of the house. The plot has 14,901 m<sup>2</sup> in which 260 olive trees are planted in production with the drip irrigation system installed, the land is of good quality for any type of cultivation, the access is good, the views are excellent. A kilometer from Somontin, we can find these services such as shops, bakery, butcher, school, doctor, pharmacy, bars, sports and leisure center, town hall, etc. and 10 minutes by car we have Purchena and Olula del Rio where we find all kinds of services such as banks, supermarkets, 24-hour emergencies, etc. It is also 10 minutes from Lúcar that we have these services such as medical consultation, pharmacy, shops, school, bars, butcher shop, etc. weekly market on Fridays. 3 kilometers away is the town of Tijola with all services such as a medical center, schools, shops, bars, restaurants, etc. weekly market on Saturdays.