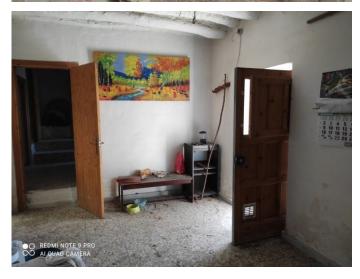

Cortijo 5 bedrooms One bathroom

100 m<sup>2</sup>

1.4901 hectares

**REF: IC 684** 

Lucar

€72,000

Two-storey farmhouse located in a magnificent place with excellent views and a lot of tranquility, the property consists of an old and traditional farmhouse since this construction is more than 100 years old, it is composed on its ground floor, kitchen-dining room with fireplace, another kitchen with fireplace, bathroom, and three bedrooms, on the first floor 2 rooms, in the farmhouse you can live but it needs renovations, in front of the farmhouse it has a terrace with the typical wall that serves to sit and also on the left bank of the farmhouse there is a built a very characteristic arch which gives the property its name. A warehouse of about 150 m2 per floor has been built on the plot, used as a garage and warehouse, there is a warehouse with more than two floors also used as a warehouse, we have 2 cement rafts used to store the water that comes from a natural spring from which the property owns several hours for irrigation and this can be used for the use of the house. The plot has 14,901 m<sup>2</sup> in which 260 olive trees are planted in production with the drip irrigation system installed, the land is of good quality for any type of cultivation, the access is good, the views are excellent. A kilometer from Somontin, we can find these services such as shops, bakery, butcher, school, doctor, pharmacy, bars, sports and leisure center, town hall, etc. and 10 minutes by car we have Purchena and Olula del Rio where we find all kinds of services such as banks, supermarkets, 24-hour emergencies, etc. It is also 10 minutes from Lúcar that we have these services such as medical consultation, pharmacy, shops, school, bars, butcher shop, etc. weekly market on Fridays. 3 kilometers away is the town of Tijola with all services such as a medical center, schools, shops, bars, restaurants, etc. weekly market on Saturdays.