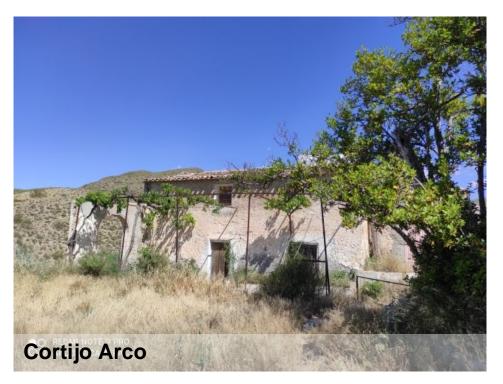

Cortijo 5 bedrooms One bathroom

100 m<sup>2</sup>

1.4901 hectares

**REF: IC 684** 

Lucar

€72,000

Two-storey farmhouse located in a magnificent place with excellent views and a lot of tranquility, the property consists of an old and traditional farmhouse since this construction is more than 100 years old, it is composed on its ground floor, kitchen-dining room with fireplace, another kitchen with fireplace, bathroom, and three bedrooms, on the first floor 2 rooms, in the farmhouse you can live but it needs renovations, in front of the farmhouse it has a terrace with the typical wall that serves to sit and also on the left bank of the farmhouse there is a built a very characteristic arch which gives the property its name. A warehouse of about 150 m2 per floor has been built on the plot, used as a garage and warehouse, there is a warehouse with more than two floors also used as a warehouse, we have 2 cement rafts used to store the water that comes from a natural spring from which the property owns several hours for irrigation and this can be used for the use of the house. The plot has 14,901 m<sup>2</sup> in which 260 olive trees are planted in production with the drip irrigation system installed, the land is of good quality for any type of cultivation, the access is good, the views are excellent. A kilometer from Somontin, we can find these services such as shops, bakery, butcher, school, doctor, pharmacy, bars, sports and leisure center, town hall, etc. and 10 minutes by car we have Purchena and Olula del Rio where we find all kinds of services such as banks, supermarkets, 24-hour emergencies, etc. It is also 10 minutes from Lúcar that we have these services such as medical consultation, pharmacy, shops, school, bars, butcher shop, etc. weekly market on Fridays. 3 kilometers away is the town of Tijola with all services such as a medical center, schools, shops, bars, restaurants, etc. weekly market on Saturdays.