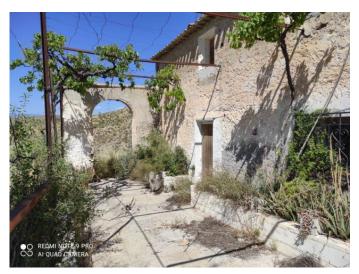

Cortijo 5 bedrooms One bathroom

100 m<sup>2</sup>

1.4901 hectares

**REF: IC 684** 

Lucar

€72,000

Two-storey farmhouse located in a magnificent place with excellent views and a lot of tranquility, the property consists of an old and traditional farmhouse since this construction is more than 100 years old, it is composed on its ground floor, kitchen-dining room with fireplace, another kitchen with fireplace, bathroom, and three bedrooms, on the first floor 2 rooms, in the farmhouse you can live but it needs renovations, in front of the farmhouse it has a terrace with the typical wall that serves to sit and also on the left bank of the farmhouse there is a built a very characteristic arch which gives the property its name. A warehouse of about 150 m2 per floor has been built on the plot, used as a garage and warehouse, there is a warehouse with more than two floors also used as a warehouse, we have 2 cement rafts used to store the water that comes from a natural spring from which the property owns several hours for irrigation and this can be used for the use of the house. The plot has 14,901 m<sup>2</sup> in which 260 olive trees are planted in production with the drip irrigation system installed, the land is of good quality for any type of cultivation, the access is good, the views are excellent. A kilometer from Somontin, we can find these services such as shops, bakery, butcher, school, doctor, pharmacy, bars, sports and leisure center, town hall, etc. and 10 minutes by car we have Purchena and Olula del Rio where we find all kinds of services such as banks, supermarkets, 24-hour emergencies, etc. It is also 10 minutes from Lúcar that we have these services such as medical consultation, pharmacy, shops, school, bars, butcher shop, etc. weekly market on Fridays. 3 kilometers away is the town of Tijola with all services such as a medical center, schools, shops, bars, restaurants, etc. weekly market on Saturdays.