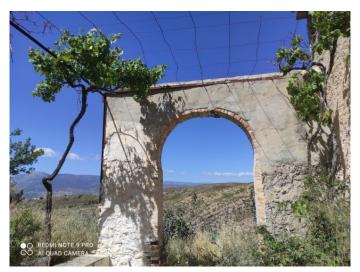

Cortijo 5 bedrooms One bathroom

100 m<sup>2</sup>

1.4901 hectares

**REF: IC 684** 

Lucar

€72,000

Two-storey farmhouse located in a magnificent place with excellent views and a lot of tranquility, the property consists of an old and traditional farmhouse since this construction is more than 100 years old, it is composed on its ground floor, kitchen-dining room with fireplace, another kitchen with fireplace, bathroom, and three bedrooms, on the first floor 2 rooms, in the farmhouse you can live but it needs renovations, in front of the farmhouse it has a terrace with the typical wall that serves to sit and also on the left bank of the farmhouse there is a built a very characteristic arch which gives the property its name. A warehouse of about 150 m2 per floor has been built on the plot, used as a garage and warehouse, there is a warehouse with more than two floors also used as a warehouse, we have 2 cement rafts used to store the water that comes from a natural spring from which the property owns several hours for irrigation and this can be used for the use of the house. The plot has 14,901 m<sup>2</sup> in which 260 olive trees are planted in production with the drip irrigation system installed, the land is of good quality for any type of cultivation, the access is good, the views are excellent. A kilometer from Somontin, we can find these services such as shops, bakery, butcher, school, doctor, pharmacy, bars, sports and leisure center, town hall, etc. and 10 minutes by car we have Purchena and Olula del Rio where we find all kinds of services such as banks, supermarkets, 24-hour emergencies, etc. It is also 10 minutes from Lúcar that we have these services such as medical consultation, pharmacy, shops, school, bars, butcher shop, etc. weekly market on Fridays. 3 kilometers away is the town of Tijola with all services such as a medical center, schools, shops, bars, restaurants, etc. weekly market on Saturdays.