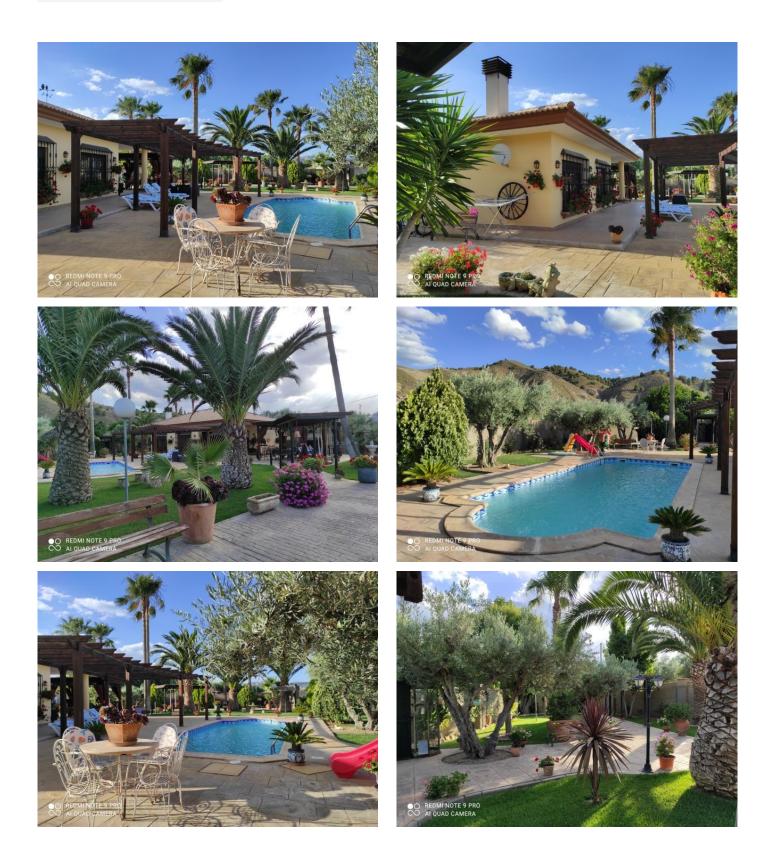

## Armuna de Almanzora

Exclusive property with 2 bedrooms, living room with fireplace, kitchen with breakfast bar, all built with top quality materials and fully equipped for living. The living room has very large windows which allows us to enjoy magnificent views of the mountains, and the garden and pool area. On the plot that is totally enclosed with sliding steel walls and doors, we have the pool area with a rest area with stamped concrete and natural grass. The pool is 10m x 4m, in this area a warehouse and a toilet, we also have another area that is used as a disco gazebo with a wonderful wooden pergola, a few meters from the area we have a barbecue with a bar with a bar where we can drink and enjoy this special property. The whole plot is suitable as a garden, with different plants among which several palm trees of incredible dimensions stand out, the rest of the plot is occupied with printed concrete or natural grass. Everything is decorated with a spectacular lighting system very well achieved that gives a special touch to the property. The property has another plot with olive trees in production, in total there are about 12,000m2, with irrigation water. The area is unbeatable, very good access, very quiet and next to all services such as. Town hall, pharmacy, sports center, municipal swimming pool, bakery, shop, bar, And 1 km. this Tijola where we find all the necessary services such as restaurants, supermarkets, educational centers, sports centers, 24-hour health center, shops, pharmacies, municipal swimming pool, etc. there is a connecting road with Tijola where there is no danger for walking or cycling etc. And weekly market on Saturdays. Property located in Armuña, inland of Almería.