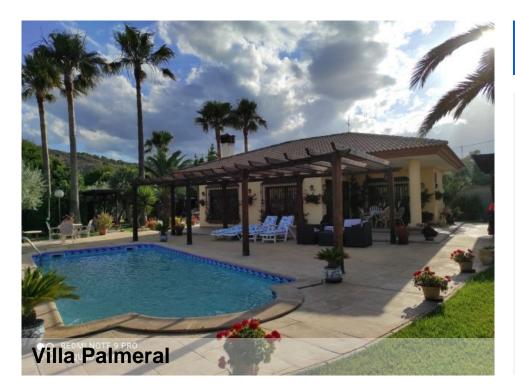

## Armuna de Almanzora

Exclusive property with 2 bedrooms, living room with fireplace, kitchen with breakfast bar, all built with top quality materials and fully equipped for living. The living room has very large windows which allows us to enjoy magnificent views of the mountains, and the garden and pool area. On the plot that is totally enclosed with sliding steel walls and doors, we have the pool area with a rest area with stamped concrete and natural grass. The pool is 10m x 4m, in this area a warehouse and a toilet, we also have another area that is used as a disco gazebo with a wonderful wooden pergola, a few meters from the area we have a barbecue with a bar with a bar where we can drink and enjoy this special property. The whole plot is suitable as a garden, with different plants among which several palm trees of incredible dimensions stand out, the rest of the plot is occupied with printed concrete or natural grass. Everything is decorated with a spectacular lighting system very well achieved that gives a special touch to the property. The property has another plot with olive trees in production, in total there are about 12,000m2, with irrigation water. The area is unbeatable, very good access, very quiet and next to all services such as. Town hall, pharmacy, sports center, municipal swimming pool, bakery, shop, bar, And 1 km. this Tijola where we find all the necessary services such as restaurants, supermarkets, educational centers, sports centers, 24-hour health center, shops, pharmacies, municipal swimming pool, etc. there is a connecting road with Tijola where there is no danger for walking or cycling etc. And weekly market on Saturdays. Property located in Armuña, inland of Almería.