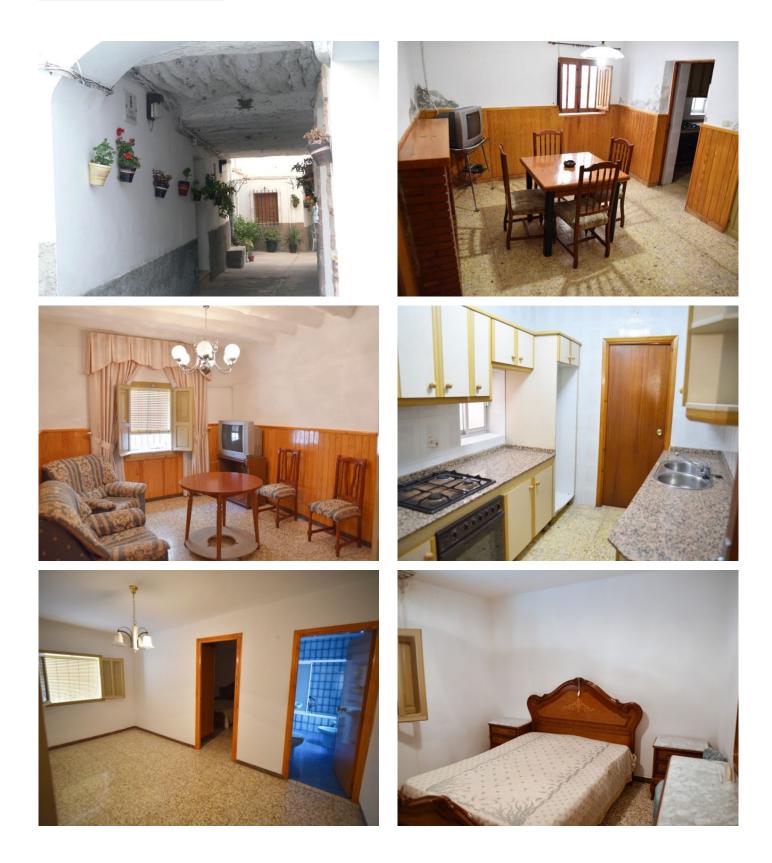

- Dining room
  Kitchen room
  Pantry

- Storage room
  2 bathrooms
- Living room
- <u>4</u> multipurpose rooms
- Terrace

• Stock The house is in good condition and it is possible to move in with only a small revision and paint touch-ups. Given its excellent location, distribution and size, it is a house with multiple possibilities. If you are looking for a house in the Alto area Almanzora y Somontín is a town that you like, or you already know that you want a house in this town, this is an opportunity that you cannot miss. The house has a privileged location within Somontín, in the old quarter. On the other hand, the Porche gives it its own and unmistakable character in addition to the beauty of the unique corners.On the other hand, it is in the Plaza del Mercado, one of the best places in Somontín, with its white houses, its access by car and the A space that, because it is a square, also has excellent views of part of the town and other nearby towns, such as Lúcar from its terrace. It is 40 meters from the Balcón del Almanzora, from where you can see a spectacular and unparalleled panoramic view of the Almanzora Valley. The town has all the necessary services for day to day: shops, bakery, butcher shop, school, doctor's office, pharmacy, bars, municipal swimming pool, sports facilities, ATM, town hall, weekly market on Sundays, etc.... A 10 minutes by car are Purchena and Olula del Rio where we find the rest of services that complement those of Somontín, such as bank offices, supermarkets or medical service 24 hours a day, weekly market on Thursdays, etc. This is a house offers different options since , due to its characteristics, it can be used for different purposes: Family house: Live all year round, enjoying space for everything and with capacity for a large family.