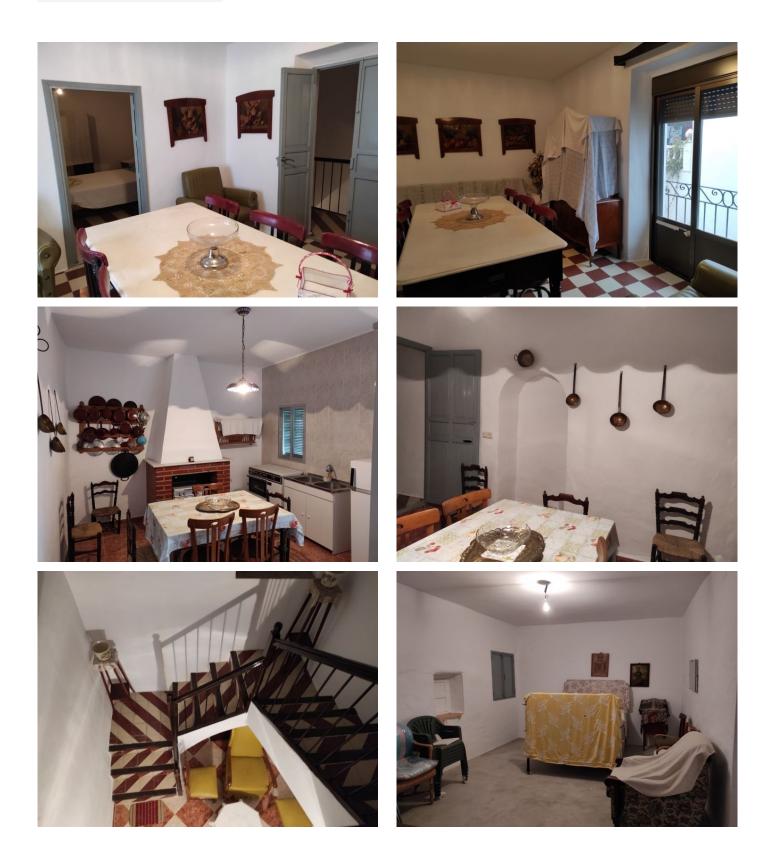

## €60,000

Village house with 2 floors with bedrooms and patio, on the ground floor we have a hall from where we access a living room on the left and from here we access a storage room and the patio, on the right we find 5 bedrooms and a bathroom at the back. On the first floor we have a living room from where we access 3 bedrooms, kitchen, terrace and porch. The house is in perfect condition to live in, all the rooms are very spacious and bright, the state of the house is that of typical Andalusian town houses with thick walls, Arabic tile roofs, high ceilings, due to the materials used they have a natural insulation that makes them stay warm in winter and cool in summer and also these materials such as stone, clay, wood, also make these homes much healthier for the people who live in them. Access to this property is excellent having a parking area next to the house, if you want you can make a parking in the backyard or a garage, the property is in the center of town so it is next to everyone the services necessary for daily life such as shops, bakery, butcher, school, doctor, pharmacy, bars, sports and leisure center, town hall, etc. and 10 minutes by car we have Purchena and Olula del Rio where we find all kinds of services such as banks, supermarkets, 24-hour emergencies, etc.