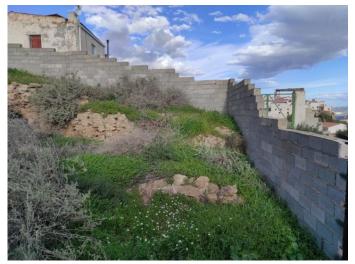

## **Somontin**

€30,000

Urban plot of 278m2, with access through 3 streets and on the corner, which makes it have a lot of light and enjoy magnificent views from any point of the plot, access is good and the location and orientation are excellent since the area of the The town is very quiet and with good parking areas and south orientation that is unbeatable. On this plot you can realize the project of your dreams. The town has all the necessary services, such as a school, shops, bars, a municipal swimming pool, a medical center, etc. and weekly market on Sundays 10 minutes by car we have Purchena and Olula del Rio where we find all kinds of services such as banks, supermarkets, 24-hour emergencies, etc.

Property located in Somontin, Valle del Almanzora, interior of Almería.