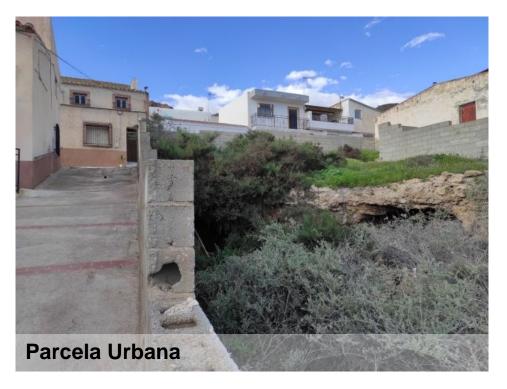

## **Somontin**

€30,000

Urban plot of 278m2, with access through 3 streets and on the corner, which makes it have a lot of light and enjoy magnificent views from any point of the plot, access is good and the location and orientation are excellent since the area of the The town is very quiet and with good parking areas and south orientation that is unbeatable. On this plot you can realize the project of your dreams. The town has all the necessary services, such as a school, shops, bars, a municipal swimming pool, a medical center, etc. and weekly market on Sundays 10 minutes by car we have Purchena and Olula del Rio where we find all kinds of services such as banks, supermarkets, 24-hour emergencies, etc.

Property located in Somontin, Valle del Almanzora, interior of Almería.