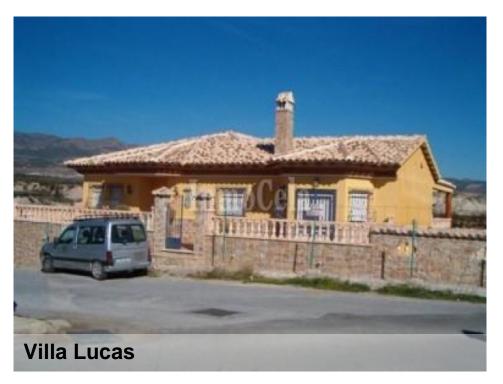

## Cela

€340,000

2-story villa in Cela, is divided into two houses, one upstairs and the other downstairs, each one has an independent entrance, first floor: four bedrooms, bathroom, living room with fireplace, terrace with direct access from the living room, from where We have excellent views, a kitchen and a front terrace, which is where we enter the property. Ground floor: kitchen with fireplace, bathroom, garden, plot of approximately 2500 m2, garage of about 200 m2, 6x4 meter pool, with good views. This property is ideal to live in one and rent the other, since it is divided into two houses, the house is about 300 meters from the Fuente de Cela natural spring. Which is a spring of thermo-medicinal waters located in the town of Cela, which is between the towns of Tíjola and Lúcar, the spring is public and free, the water temperature is constant and remains at 22°c all year round, at a minimum, so it is ideal for bathing, using it as an area for sporting swimming due to its dimensions of 50x50 meters and spending pleasant days with family or friends, as it has green areas to take a break from bathing and relax, there are also bars and restaurants where you can recharge your batteries while savoring our delicious cuisine. Therefore, it becomes the area with the greatest tourist and investment future in the region. In cela we have these services such as a store, bars, public school, library, etc. 2 kilometers from Tijola where we have these services such as a medical center, schools, sports centers, pharmacies, shops, bars, restaurants, etc. weekly market on Saturdays. 50 minutes from the beach, 1 hour and 20 minutes from Almería, 1 hour and 30 minutes from Granada. Property located in Cela, Valle del Almanzora, interior of Almería. Andalusia Spain.