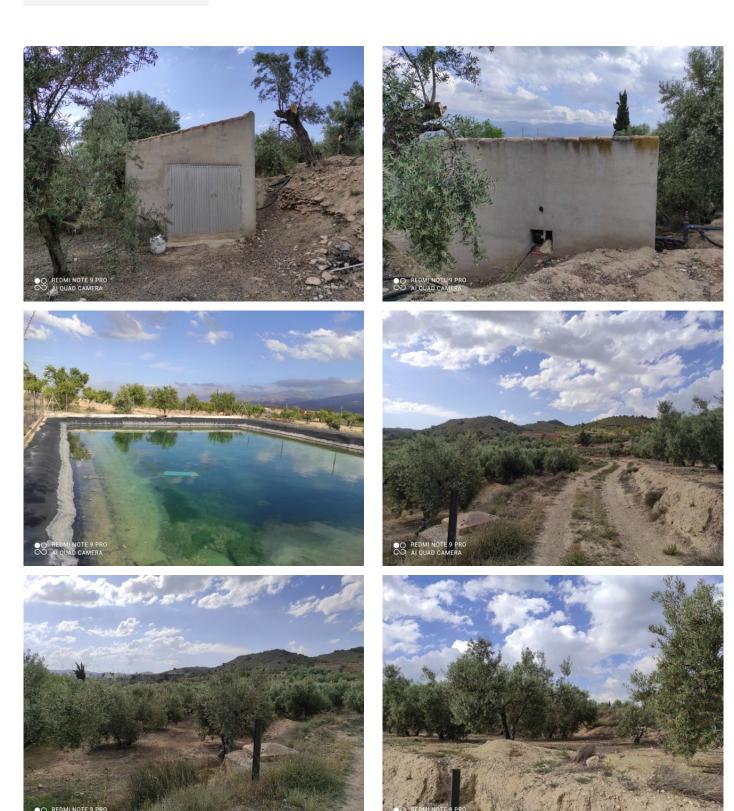

## Higueral

€85,000

Cortijo to reform that is in the 274 center of the farm very well oriented to the south and with spectacular views, excellent access and 300 meters from the center of the town of Higueral, the farm has 4 hectares of land, 600 olive trees in production, irrigation raft, drip irrigation system, approximately 2 hectares are unstressed so we can expand the planting of olive trees or any other type of crop since in the area there is enough irrigation water for any type of crop that is decided to plant in the estate. It is 5 minutes walk from the center of Higueral, where we find all basic services such as store, medical consultation, pharmacy, restaurant bar, public pool, bakery, weekly market, sports and leisure center, etc. The property is 5 minutes by Tílola car, where there are all kinds of services such as supermarkets, bars and restaurants, gas station, 24 -hour health center, sports and leisure centers, all kinds of shops, it is also 5 minutes away By Cela's car, where you can enjoy a magnificent spring of hot springs with beneficial health properties and we can practice sports swimming since it has ghostly dimensions for this, we can also savor the rich gastronomy of the area in its bars and restaurants, the property is 50 minutes from the coast of the Almeria Levante where the towns of Garrucha, Vera, Mojacar, etc. With magnificent beaches and all kinds of services. It is 30 minutes from Baza where we find General Hospital, large supermarkets, weekly market on Wednesdays and all kinds of services since Baza is a small city., About 40 minutes we have the Natural Park of the Sierra de Baza and the Lake of the Lake of the Negratín, Granada, Albox 30 minutes, Almeria and Granada at 1 hour and 20 minutes.