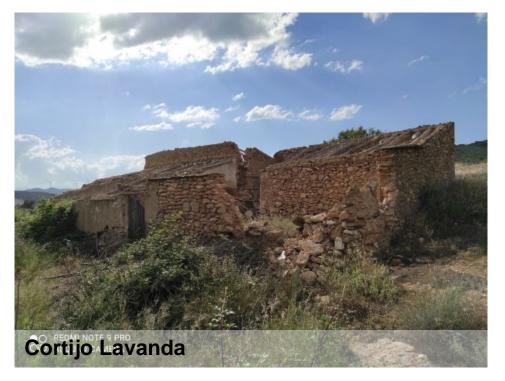

## Higueral

€85,000

Cortijo to reform that is in the 274 center of the farm very well oriented to the south and with spectacular views, excellent access and 300 meters from the center of the town of Higueral, the farm has 4 hectares of land, 600 olive trees in production, irrigation raft, drip irrigation system, approximately 2 hectares are unstressed so we can expand the planting of olive trees or any other type of crop since in the area there is enough irrigation water for any type of crop that is decided to plant in the estate. It is 5 minutes walk from the center of Higueral, where we find all basic services such as store, medical consultation, pharmacy, restaurant bar, public pool, bakery, weekly market, sports and leisure center, etc. The property is 5 minutes by Tílola car, where there are all kinds of services such as supermarkets, bars and restaurants, gas station, 24 -hour health center, sports and leisure centers, all kinds of shops, it is also 5 minutes away By Cela's car, where you can enjoy a magnificent spring of hot springs with beneficial health properties and we can practice sports swimming since it has ghostly dimensions for this, we can also savor the rich gastronomy of the area in its bars and restaurants, the property is 50 minutes from the coast of the Almeria Levante where the towns of Garrucha, Vera, Mojacar, etc. With magnificent beaches and all kinds of services. It is 30 minutes from Baza where we find General Hospital, large supermarkets, weekly market on Wednesdays and all kinds of services since Baza is a small city., About 40 minutes we have the Natural Park of the Sierra de Baza and the Lake of the Lake of the Negratín, Granada, Albox 30 minutes, Almeria and Granada at 1 hour and 20 minutes.