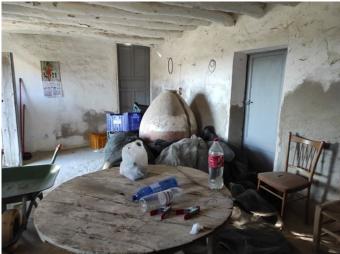

## Lucar

€120,000

Farmhouse with olive and almond trees in Lucar. The house is the typical Andalusian farmhouse built with stone, mortar and wood, having this type of material makes it a very healthy, sustainable and environmentally friendly construction. The house has 2 floors distributed as follows, on the ground floor, living room with fireplace, 3 bedrooms and garage. On the first floor there are 3 large rooms. In the house you can achieve whatever you want by making the necessary renovations and good layouts, whether it is a home for a family or a rural house in the countryside. In front of the farmhouse there is a large plot and around it there are 3 hectares of land with almond trees, olive trees, various fruit trees such as orange trees, fig. trees, pomegranate trees, etc. All in full production, it also has land without trees where you can plant types of vegetables. An irrigation pond has been built on the land that is filled with a natural community spring from which the farmhouse has hours of ownership, surface area for the needs of the land and housing. The area is very quiet with good access and excellent views. The house is located 5 minutes by car from the center of the town of Lucar. The property has excellent access, spectacular views, the area is very quiet and private, in the town we find all the services necessary for daily life such as a pharmacy, doctor's office, shops, bakery, sports court, school, etc. weekly market on Fridays. home of your dreams, one kilometer in Tijola, where there is a wide variety of bars, restaurants, supermarkets, banks, pharmacies, (a wide variety of shops and businesses,) weekly market on Saturdays. 24-hour medical center, swimming pool, school, institute, sports and leisure centers, etc.