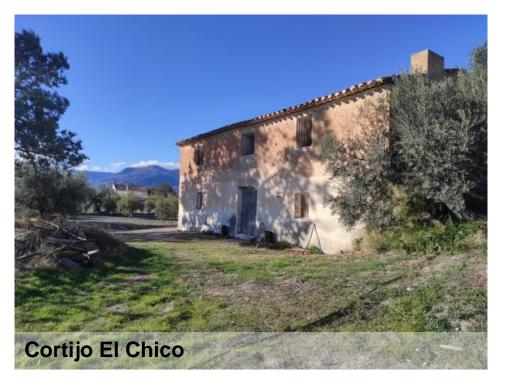

## Lucar

€120,000

Farmhouse with olive and almond trees in Lucar. The house is the typical Andalusian farmhouse built with stone, mortar and wood, having this type of material makes it a very healthy, sustainable and environmentally friendly construction. The house has 2 floors distributed as follows, on the ground floor, living room with fireplace, 3 bedrooms and garage. On the first floor there are 3 large rooms. In the house you can achieve whatever you want by making the necessary renovations and good layouts, whether it is a home for a family or a rural house in the countryside. In front of the farmhouse there is a large plot and around it there are 3 hectares of land with almond trees, olive trees, various fruit trees such as orange trees, fig. trees, pomegranate trees, etc. All in full production, it also has land without trees where you can plant types of vegetables. An irrigation pond has been built on the land that is filled with a natural community spring from which the farmhouse has hours of ownership, surface area for the needs of the land and housing. The area is very quiet with good access and excellent views. The house is located 5 minutes by car from the center of the town of Lucar. The property has excellent access, spectacular views, the area is very quiet and private, in the town we find all the services necessary for daily life such as a pharmacy, doctor's office, shops, bakery, sports court, school, etc. weekly market on Fridays. home of your dreams, one kilometer in Tijola, where there is a wide variety of bars, restaurants, supermarkets, banks, pharmacies, (a wide variety of shops and businesses,) weekly market on Saturdays. 24-hour medical center, swimming pool, school, institute, sports and leisure centers, etc.

Property located in Lucar, Valle del Almanzora, Almería inland. Andalusia. Spain

**REF: IC 830** 