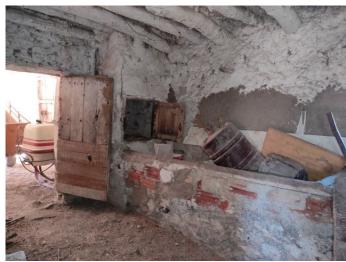

## Lucar

€120,000

Farmhouse with olive and almond trees in Lucar. The house is the typical Andalusian farmhouse built with stone, mortar and wood, having this type of material makes it a very healthy, sustainable and environmentally friendly construction. The house has 2 floors distributed as follows, on the ground floor, living room with fireplace, 3 bedrooms and garage. On the first floor there are 3 large rooms. In the house you can achieve whatever you want by making the necessary renovations and good layouts, whether it is a home for a family or a rural house in the countryside. In front of the farmhouse there is a large plot and around it there are 3 hectares of land with almond trees, olive trees, various fruit trees such as orange trees, fig. trees, pomegranate trees, etc. All in full production, it also has land without trees where you can plant types of vegetables. An irrigation pond has been built on the land that is filled with a natural community spring from which the farmhouse has hours of ownership, surface area for the needs of the land and housing. The area is very quiet with good access and excellent views. The house is located 5 minutes by car from the center of the town of Lucar. The property has excellent access, spectacular views, the area is very quiet and private, in the town we find all the services necessary for daily life such as a pharmacy, doctor's office, shops, bakery, sports court, school, etc. weekly market on Fridays. home of your dreams, one kilometer in Tijola, where there is a wide variety of bars, restaurants, supermarkets, banks, pharmacies, (a wide variety of shops and businesses,) weekly market on Saturdays. 24-hour medical center, swimming pool, school, institute, sports and leisure centers, etc.