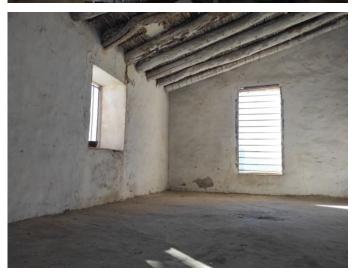

## Lucar

€120,000

Farmhouse with olive and almond trees in Lucar. The house is the typical Andalusian farmhouse built with stone, mortar and wood, having this type of material makes it a very healthy, sustainable and environmentally friendly construction. The house has 2 floors distributed as follows, on the ground floor, living room with fireplace, 3 bedrooms and garage. On the first floor there are 3 large rooms. In the house you can achieve whatever you want by making the necessary renovations and good layouts, whether it is a home for a family or a rural house in the countryside. In front of the farmhouse there is a large plot and around it there are 3 hectares of land with almond trees, olive trees, various fruit trees such as orange trees, fig. trees, pomegranate trees, etc. All in full production, it also has land without trees where you can plant types of vegetables. An irrigation pond has been built on the land that is filled with a natural community spring from which the farmhouse has hours of ownership, surface area for the needs of the land and housing. The area is very quiet with good access and excellent views. The house is located 5 minutes by car from the center of the town of Lucar. The property has excellent access, spectacular views, the area is very quiet and private, in the town we find all the services necessary for daily life such as a pharmacy, doctor's office, shops, bakery, sports court, school, etc. weekly market on Fridays. home of your dreams, one kilometer in Tijola, where there is a wide variety of bars, restaurants, supermarkets, banks, pharmacies, (a wide variety of shops and businesses,) weekly market on Saturdays. 24-hour medical center, swimming pool, school, institute, sports and leisure centers, etc.