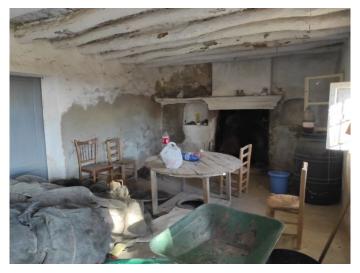

## Lucar

€120,000

Farmhouse with olive and almond trees in Lucar. The house is the typical Andalusian farmhouse built with stone, mortar and wood, having this type of material makes it a very healthy, sustainable and environmentally friendly construction. The house has 2 floors distributed as follows, on the ground floor, living room with fireplace, 3 bedrooms and garage. On the first floor there are 3 large rooms. In the house you can achieve whatever you want by making the necessary renovations and good layouts, whether it is a home for a family or a rural house in the countryside. In front of the farmhouse there is a large plot and around it there are 3 hectares of land with almond trees, olive trees, various fruit trees such as orange trees, fig. trees, pomegranate trees, etc. All in full production, it also has land without trees where you can plant types of vegetables. An irrigation pond has been built on the land that is filled with a natural community spring from which the farmhouse has hours of ownership, surface area for the needs of the land and housing. The area is very quiet with good access and excellent views. The house is located 5 minutes by car from the center of the town of Lucar. The property has excellent access, spectacular views, the area is very quiet and private, in the town we find all the services necessary for daily life such as a pharmacy, doctor's office, shops, bakery, sports court, school, etc. weekly market on Fridays. home of your dreams, one kilometer in Tijola, where there is a wide variety of bars, restaurants, supermarkets, banks, pharmacies, (a wide variety of shops and businesses,) weekly market on Saturdays. 24-hour medical center, swimming pool, school, institute, sports and leisure centers, etc.