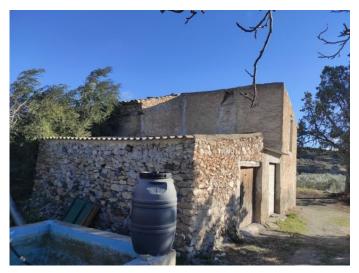

## Lucar

€120,000

Farmhouse with olive and almond trees in Lucar. The house is the typical Andalusian farmhouse built with stone, mortar and wood, having this type of material makes it a very healthy, sustainable and environmentally friendly construction. The house has 2 floors distributed as follows, on the ground floor, living room with fireplace, 3 bedrooms and garage. On the first floor there are 3 large rooms. In the house you can achieve whatever you want by making the necessary renovations and good layouts, whether it is a home for a family or a rural house in the countryside. In front of the farmhouse there is a large plot and around it there are 3 hectares of land with almond trees, olive trees, various fruit trees such as orange trees, fig. trees, pomegranate trees, etc. All in full production, it also has land without trees where you can plant types of vegetables. An irrigation pond has been built on the land that is filled with a natural community spring from which the farmhouse has hours of ownership, surface area for the needs of the land and housing. The area is very quiet with good access and excellent views. The house is located 5 minutes by car from the center of the town of Lucar. The property has excellent access, spectacular views, the area is very quiet and private, in the town we find all the services necessary for daily life such as a pharmacy, doctor's office, shops, bakery, sports court, school, etc. weekly market on Fridays. home of your dreams, one kilometer in Tijola, where there is a wide variety of bars, restaurants, supermarkets, banks, pharmacies, (a wide variety of shops and businesses,) weekly market on Saturdays. 24-hour medical center, swimming pool, school, institute, sports and leisure centers, etc.