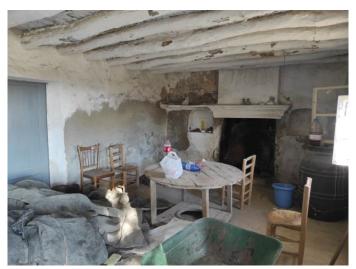

## Lucar

€120,000

Farmhouse with olive and almond trees in Lucar. The house is the typical Andalusian farmhouse built with stone, mortar and wood, having this type of material makes it a very healthy, sustainable and environmentally friendly construction. The house has 2 floors distributed as follows, on the ground floor, living room with fireplace, 3 bedrooms and garage. On the first floor there are 3 large rooms. In the house you can achieve whatever you want by making the necessary renovations and good layouts, whether it is a home for a family or a rural house in the countryside. In front of the farmhouse there is a large plot and around it there are 3 hectares of land with almond trees, olive trees, various fruit trees such as orange trees, fig. trees, pomegranate trees, etc. All in full production, it also has land without trees where you can plant types of vegetables. An irrigation pond has been built on the land that is filled with a natural community spring from which the farmhouse has hours of ownership, surface area for the needs of the land and housing. The area is very quiet with good access and excellent views. The house is located 5 minutes by car from the center of the town of Lucar. The property has excellent access, spectacular views, the area is very quiet and private, in the town we find all the services necessary for daily life such as a pharmacy, doctor's office, shops, bakery, sports court, school, etc. weekly market on Fridays. home of your dreams, one kilometer in Tijola, where there is a wide variety of bars, restaurants, supermarkets, banks, pharmacies, (a wide variety of shops and businesses,) weekly market on Saturdays. 24-hour medical center, swimming pool, school, institute, sports and leisure centers, etc.