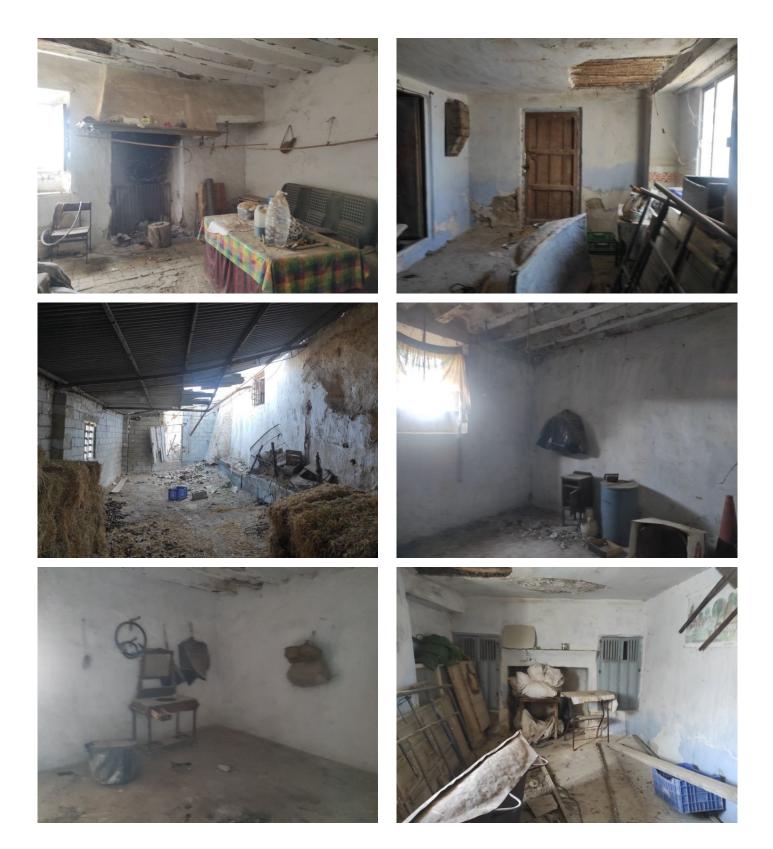

Upon entering the property, you will be greeted by a spacious and bright hall that will take you to different rooms. To the left, you will find a cozy living room with a beautiful fireplace that will be the perfect place to gather with family or friends. To the right of the hall, there is an additional room that can be used as a bedroom or study.

From the living room, there is access to another bedroom, providing privacy and comfort for its inhabitants. On the first floor, you will find two additional bedrooms, perfect for hosting guests or family. Outside the farmhouse, there are two warehouses that can be used as corrals or for storage.