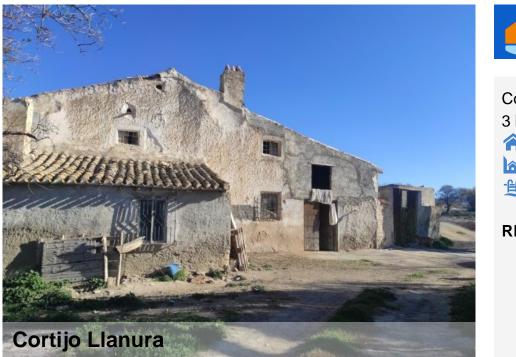

## Huescar

€96,000

The two-story farmhouse in the town of Huéscar, Granada, is a property with a lot of potential to be renovated and converted into the home of your dreams. With 12,500 meters of land and 300 meters built, this farmhouse offers ample space both inside and outside.

The farmhouse enjoys spectacular views of the mountains, offering a quiet and natural environment to relax and unwind. In addition, Huéscar has all the necessary services, such as banks, pharmacies, shops, schools and sports centers, which guarantees a comfortable and convenient life.