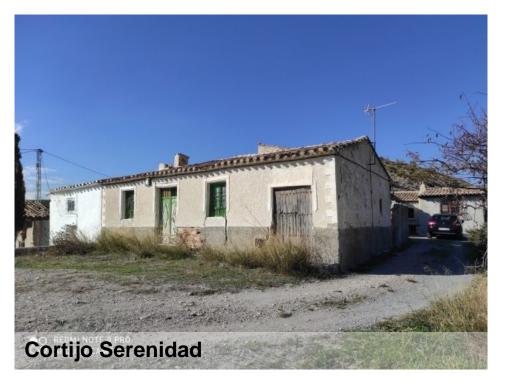

Cortijo

115 m<sup>2</sup>

2 hectares

**REF: IC 888** 

Cela

€40,000

The farmhouse for sale in Cela is a property with great potential, located on a 20,000 square meter plot with impressive views of the Almanzora valley and the surrounding mountains. Despite needing a comprehensive renovation, the 119 square meter house offers 6 bedrooms and a patio, with a south orientation that provides excellent lighting and plenty of natural light.

Property located in Cela interior of Almeria Andalusia Spain

info@inmocela.com

+34 615 91 48 54

https://inmocela.com/888

Inmo Cela: Avenida La Fuente Cela 04887

**REF: IC 888** 