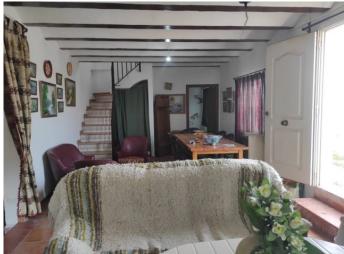

## Tijola

€125,000

Two-story and semi-basement farmhouse with 5,695 meters of land and some olive trees. The place is charming and the distribution of the house is very functional. On the ground floor we find a large living room with a fireplace and large windows, a stove with an oven, a large kitchen, 3 bedrooms and a bathroom. On the first floor we find another living room, a second kitchen, a bedroom and a bathroom.