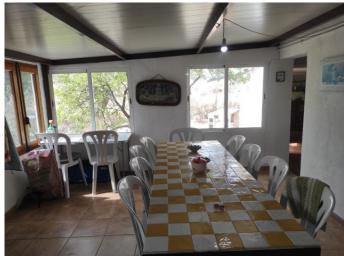

## Tijola

€125,000

Two-story and semi-basement farmhouse with 5,695 meters of land and some olive trees. The place is charming and the distribution of the house is very functional. On the ground floor we find a large living room with a fireplace and large windows, a stove with an oven, a large kitchen, 3 bedrooms and a bathroom. On the first floor we find another living room, a second kitchen, a bedroom and a bathroom.

In the semi-basement there are 3 rooms currently used as storage rooms and a bathroom, which could be converted into more bedrooms or other rooms. 200 meters from the farmhouse there is an open-plan construction of about 70 meters that can be enabled. The farmhouse has impressive views of the Sierra de Lucar and the Sierra de los Filabres, as well as the town.