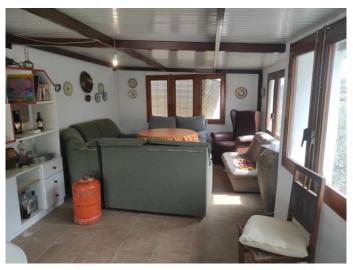

## Tijola

€125,000

Two-story and semi-basement farmhouse with 5,695 meters of land and some olive trees. The place is charming and the distribution of the house is very functional. On the ground floor we find a large living room with a fireplace and large windows, a stove with an oven, a large kitchen, 3 bedrooms and a bathroom. On the first floor we find another living room, a second kitchen, a bedroom and a bathroom.