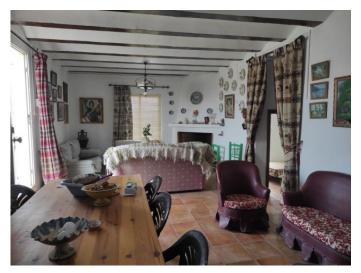

## Tijola

€125,000

Two-story and semi-basement farmhouse with 5,695 meters of land and some olive trees. The place is charming and the distribution of the house is very functional. On the ground floor we find a large living room with a fireplace and large windows, a stove with an oven, a large kitchen, 3 bedrooms and a bathroom. On the first floor we find another living room, a second kitchen, a bedroom and a bathroom.