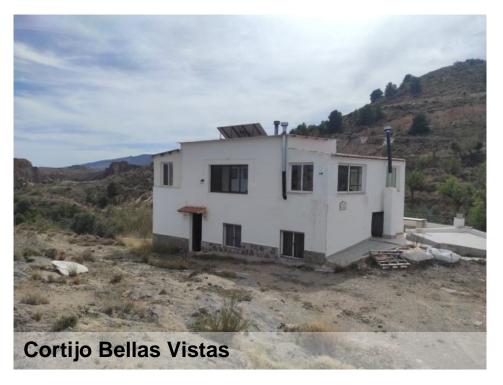

## Tijola

€125,000

Two-story and semi-basement farmhouse with 5,695 meters of land and some olive trees. The place is charming and the distribution of the house is very functional. On the ground floor we find a large living room with a fireplace and large windows, a stove with an oven, a large kitchen, 3 bedrooms and a bathroom. On the first floor we find another living room, a second kitchen, a bedroom and a bathroom.

In the semi-basement there are 3 rooms currently used as storage rooms and a bathroom, which could be converted into more bedrooms or other rooms. 200 meters from the farmhouse there is an open-plan construction of about 70 meters that can be enabled. The farmhouse has impressive views of the Sierra de Lucar and the Sierra de los Filabres, as well as the town.

The property has a lot of natural light thanks to its windows that allow you to enjoy the views. Access is good and it is located just 5 minutes from the town of Tijola, where you can find all the necessary services. The property is 50 minutes from the beach, 1 hour and 20 minutes from Almería and 1 hour and 30 minutes from Granada. In short, this farmhouse is perfect for those seeking tranquility and beautiful views in a rural environment but close to all amenities. Property located in Tijola, interior of Almeria, Spain, Andalusia.