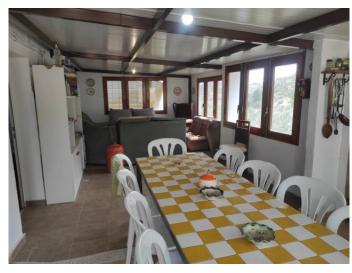

## Tijola

€125,000

Two-story and semi-basement farmhouse with 5,695 meters of land and some olive trees. The place is charming and the distribution of the house is very functional. On the ground floor we find a large living room with a fireplace and large windows, a stove with an oven, a large kitchen, 3 bedrooms and a bathroom. On the first floor we find another living room, a second kitchen, a bedroom and a bathroom.

In the semi-basement there are 3 rooms currently used as storage rooms and a bathroom, which could be converted into more bedrooms or other rooms. 200 meters from the farmhouse there is an open-plan construction of about 70 meters that can be enabled. The farmhouse has impressive views of the Sierra de Lucar and the Sierra de los Filabres, as well as the town.