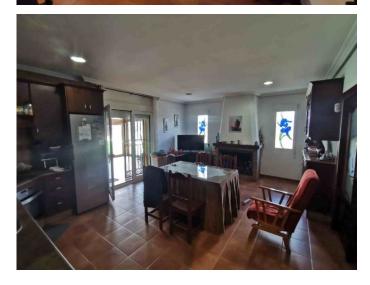

Upon entering the house, we find on the first floor a hall that leads us to a garage on the right and an equipped kitchen. To the left, there is a full bathroom and a large bedroom. Following the hallway, we reach the fully furnished kitchen with fireplace and the very spacious living room. From the kitchen there is access to a closed porch with a beautiful stove and wonderful views of the pool and barbecue area.

On the second floor, there are 4 very large bedrooms, dressing rooms, a gym, an office, a bathroom and a terrace with views of the Baza mountains. All bedrooms, the living room and the kitchen have air conditioning, as well as central heating throughout the house.