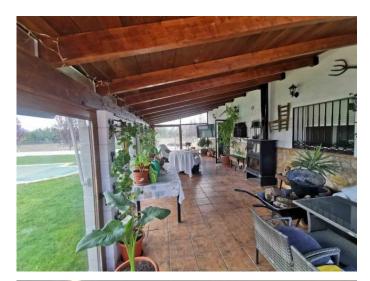

Upon entering the house, we find on the first floor a hall that leads us to a garage on the right and an equipped kitchen. To the left, there is a full bathroom and a large bedroom. Following the hallway, we reach the fully furnished kitchen with fireplace and the very spacious living room. From the kitchen there is access to a closed porch with a beautiful stove and wonderful views of the pool and barbecue area.