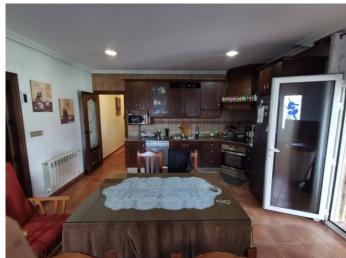

Upon entering the house, we find on the first floor a hall that leads us to a garage on the right and an equipped kitchen. To the left, there is a full bathroom and a large bedroom. Following the hallway, we reach the fully furnished kitchen with fireplace and the very spacious living room. From the kitchen there is access to a closed porch with a beautiful stove and wonderful views of the pool and barbecue area.

On the second floor, there are 4 very large bedrooms, dressing rooms, a gym, an office, a bathroom and a terrace with views of the Baza mountains. All bedrooms, the living room and the kitchen have air conditioning, as well as central heating throughout the house.