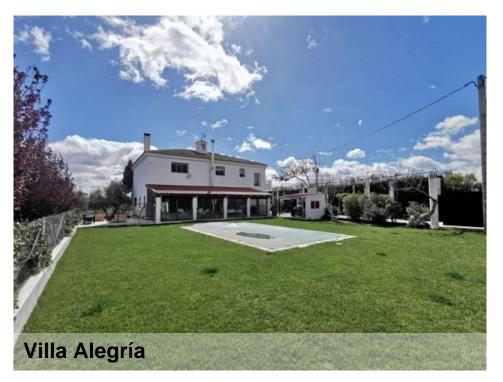

## Baza

€400,000

A magnificent two-story house for sale in Baza with an area of 450 square meters. This property has a swimming pool and is located on a plot of land of approximately 10,000 square meters in a very quiet area and close to all services.

Upon entering the house, we find on the first floor a hall that leads us to a garage on the right and an equipped kitchen. To the left, there is a full bathroom and a large bedroom. Following the hallway, we reach the fully furnished kitchen with fireplace and the very spacious living room. From the kitchen there is access to a closed porch with a beautiful stove and wonderful views of the pool and barbecue area.

The property also includes a small room for the dogs and approximately 300 olive trees in production. Access to the house is via a paved road, just 400 meters from the hospital and close to the highway and all the services of Baza.