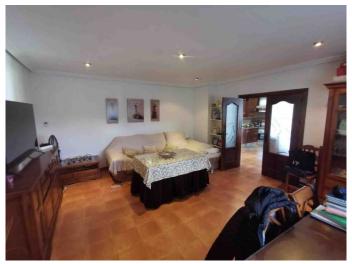

Upon entering the house, we find on the first floor a hall that leads us to a garage on the right and an equipped kitchen. To the left, there is a full bathroom and a large bedroom. Following the hallway, we reach the fully furnished kitchen with fireplace and the very spacious living room. From the kitchen there is access to a closed porch with a beautiful stove and wonderful views of the pool and barbecue area.

On the second floor, there are 4 very large bedrooms, dressing rooms, a gym, an office, a bathroom and a terrace with views of the Baza mountains. All bedrooms, the living room and the kitchen have air conditioning, as well as central heating throughout the house.