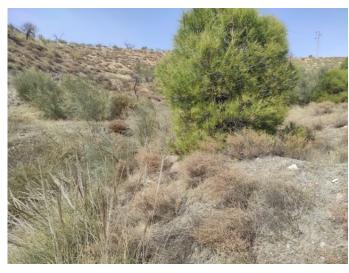

Land

1 9 hectares

**REF: IC 910** 

Seron

€25,000

This 9 hectare land in Serón is a unique opportunity for those seeking tranquility and living surrounded by nature. With its excellent quality land and its semi-flat location, it lends itself to various uses such as agricultural or to install a portable home such as a caravan or mobile home. With all services nearby, including the town of Serón just 5 minutes away, this property offers comfort and ease of access to all basic needs.

In addition, it enjoys spectacular south-facing views that receive many hours of sun and light, creating a cozy and natural environment. The area is quiet and access is excellent, just 20 minutes by car from Baza where all the necessary services such as schools, hospitals and supermarkets are located. In addition, it is only 1 hour from Granada, 1.30 hours from Sierra Nevada, 20 minutes from Lake Negratín and 1 hour from the coast of Almería and Murcia.