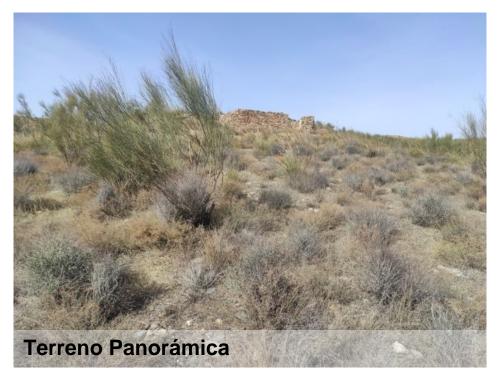

Land

1 9 hectares

**REF: IC 910** 

Seron

€25,000

This 9 hectare land in Serón is a unique opportunity for those seeking tranquility and living surrounded by nature. With its excellent quality land and its semi-flat location, it lends itself to various uses such as agricultural or to install a portable home such as a caravan or mobile home. With all services nearby, including the town of Serón just 5 minutes away, this property offers comfort and ease of access to all basic needs.