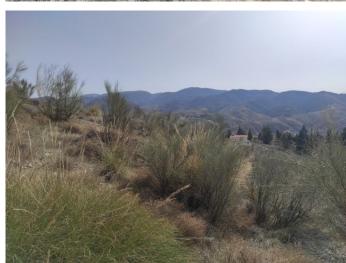

Land

1 9 hectares

**REF: IC 910** 

Seron

€25,000

This 9 hectare land in Serón is a unique opportunity for those seeking tranquility and living surrounded by nature. With its excellent quality land and its semi-flat location, it lends itself to various uses such as agricultural or to install a portable home such as a caravan or mobile home. With all services nearby, including the town of Serón just 5 minutes away, this property offers comfort and ease of access to all basic needs.

In addition, it enjoys spectacular south-facing views that receive many hours of sun and light, creating a cozy and natural environment. The area is quiet and access is excellent, just 20 minutes by car from Baza where all the necessary services such as schools, hospitals and supermarkets are located. In addition, it is only 1 hour from Granada, 1.30 hours from Sierra Nevada, 20 minutes from Lake Negratín and 1 hour from the coast of Almería and Murcia.