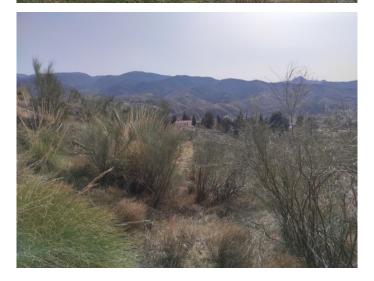

Land

1 9 hectares

**REF: IC 910** 

Seron

€25,000

This 9 hectare land in Serón is a unique opportunity for those seeking tranquility and living surrounded by nature. With its excellent quality land and its semi-flat location, it lends itself to various uses such as agricultural or to install a portable home such as a caravan or mobile home. With all services nearby, including the town of Serón just 5 minutes away, this property offers comfort and ease of access to all basic needs.

In addition, it enjoys spectacular south-facing views that receive many hours of sun and light, creating a cozy and natural environment. The area is quiet and access is excellent, just 20 minutes by car from Baza where all the necessary services such as schools, hospitals and supermarkets are located. In addition, it is only 1 hour from Granada, 1.30 hours from Sierra Nevada, 20 minutes from Lake Negratín and 1 hour from the coast of Almería and Murcia.