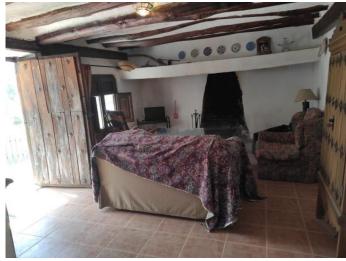

The house is distributed in a dining room with fireplace, kitchen with access to a porch, bathroom and two bedrooms on the upper floor, one of them with access to a terrace with incredible views. In addition, it has an extra room with a fireplace that can be used as a party room, storage room or to expand the living room. In front of the farmhouse, there are terraces that can be conditioned to grow or plant fruit trees.