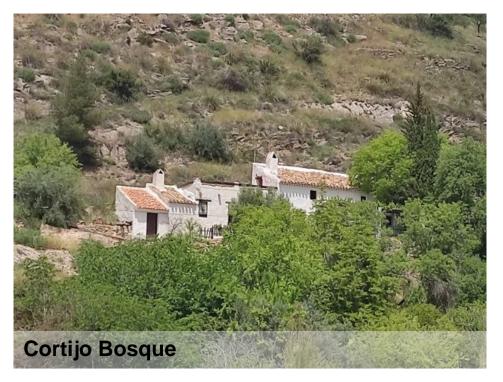

## Huescar

€69,000

This beautiful farmhouse in the charming village of Duda is the ideal place for those seeking tranquility and enjoying nature. Located just 2 kilometers from San Clemente, you can hear the creek running nearby and enjoy the views of the surrounding area from the front terrace of the house. With plenty of outdoor space and close to the swamp, this farmhouse offers the opportunity to enjoy walks through beautiful landscapes and be surrounded by water.

The house is distributed in a dining room with fireplace, kitchen with access to a porch, bathroom and two bedrooms on the upper floor, one of them with access to a terrace with incredible views. In addition, it has an extra room with a fireplace that can be used as a party room, storage room or to expand the living room. In front of the farmhouse, there are terraces that can be conditioned to grow or plant fruit trees.