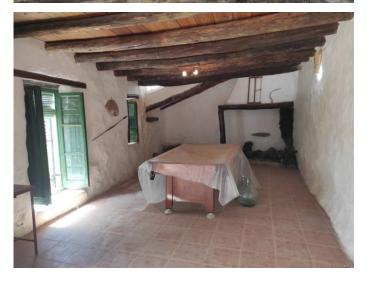

The house is distributed in a dining room with fireplace, kitchen with access to a porch, bathroom and two bedrooms on the upper floor, one of them with access to a terrace with incredible views. In addition, it has an extra room with a fireplace that can be used as a party room, storage room or to expand the living room. In front of the farmhouse, there are terraces that can be conditioned to grow or plant fruit trees.