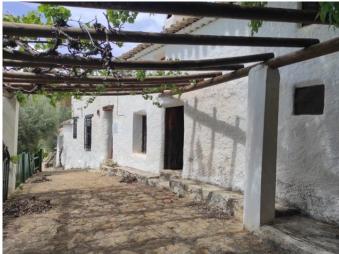

The house is distributed in a dining room with fireplace, kitchen with access to a porch, bathroom and two bedrooms on the upper floor, one of them with access to a terrace with incredible views. In addition, it has an extra room with a fireplace that can be used as a party room, storage room or to expand the living room. In front of the farmhouse, there are terraces that can be conditioned to grow or plant fruit trees.