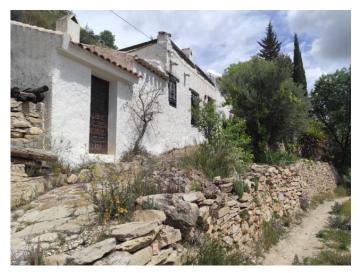

The house is distributed in a dining room with fireplace, kitchen with access to a porch, bathroom and two bedrooms on the upper floor, one of them with access to a terrace with incredible views. In addition, it has an extra room with a fireplace that can be used as a party room, storage room or to expand the living room. In front of the farmhouse, there are terraces that can be conditioned to grow or plant fruit trees.