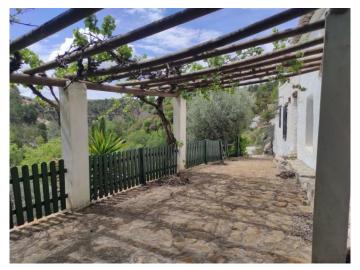

The house is distributed in a dining room with fireplace, kitchen with access to a porch, bathroom and two bedrooms on the upper floor, one of them with access to a terrace with incredible views. In addition, it has an extra room with a fireplace that can be used as a party room, storage room or to expand the living room. In front of the farmhouse, there are terraces that can be conditioned to grow or plant fruit trees.