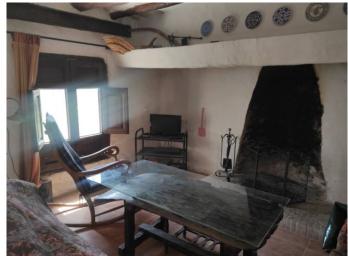

The house is distributed in a dining room with fireplace, kitchen with access to a porch, bathroom and two bedrooms on the upper floor, one of them with access to a terrace with incredible views. In addition, it has an extra room with a fireplace that can be used as a party room, storage room or to expand the living room. In front of the farmhouse, there are terraces that can be conditioned to grow or plant fruit trees.