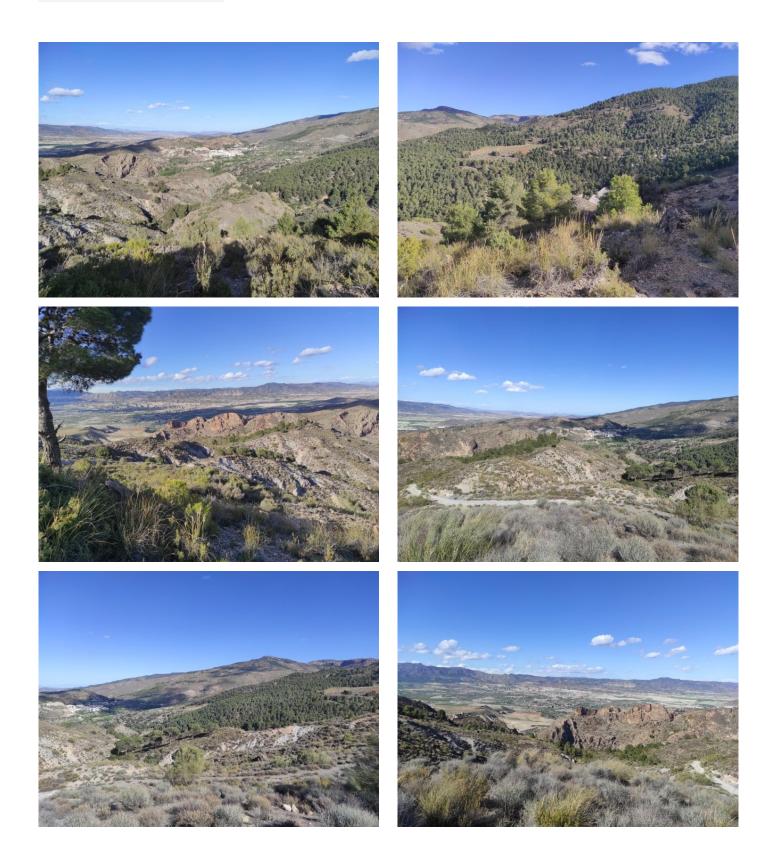

## **Bayarque**

€37,500

The land for sale in Bayarque is a spectacular mountain land surrounded by nature, with pine trees, oaks and a variety of plants such as rosemary, thyme, among others. In the area you can also find a diversity of animal species such as deer, wild boar, mountain goats, rabbits, among others.

From the land you can enjoy impressive views of the Sierra de los Filabres, the Sierra de Baza, Sierra de María and los Vélez, as well as other mountains and the Almanzora Valley. The land is located approximately 1 kilometer from the Bacares River, where you can enjoy an impressive landscape with trails that cross gorges, waterfalls, avenues, and the possibility of visiting the mythical pigeon cave.

The area is ideal for those who love nature, animals and outdoor sports such as hiking, mountain biking, climbing, running, animal observation and photography. The land has good access, drinking water, and is located 10 minutes by car from Tijola, where you can find all the necessary services such as restaurants, supermarkets, educational centers, sports centers, 24-hour health center and weekly market on Saturdays.