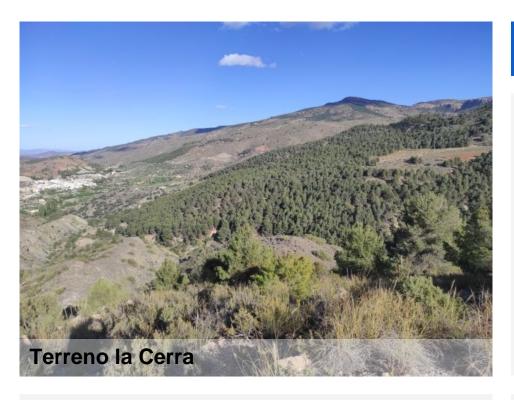

## **Bayarque**

€37,500

The land for sale in Bayarque is a spectacular mountain land surrounded by nature, with pine trees, oaks and a variety of plants such as rosemary, thyme, among others. In the area you can also find a diversity of animal species such as deer, wild boar, mountain goats, rabbits, among others.

From the land you can enjoy impressive views of the Sierra de los Filabres, the Sierra de Baza, Sierra de María and los Vélez, as well as other mountains and the Almanzora Valley. The land is located approximately 1 kilometer from the Bacares River, where you can enjoy an impressive landscape with trails that cross gorges, waterfalls, avenues, and the possibility of visiting the mythical pigeon cave.

The area is ideal for those who love nature, animals and outdoor sports such as hiking, mountain biking, climbing, running, animal observation and photography. The land has good access, drinking water, and is located 10 minutes by car from Tijola, where you can find all the necessary services such as restaurants, supermarkets, educational centers, sports centers, 24-hour health center and weekly market on Saturdays.