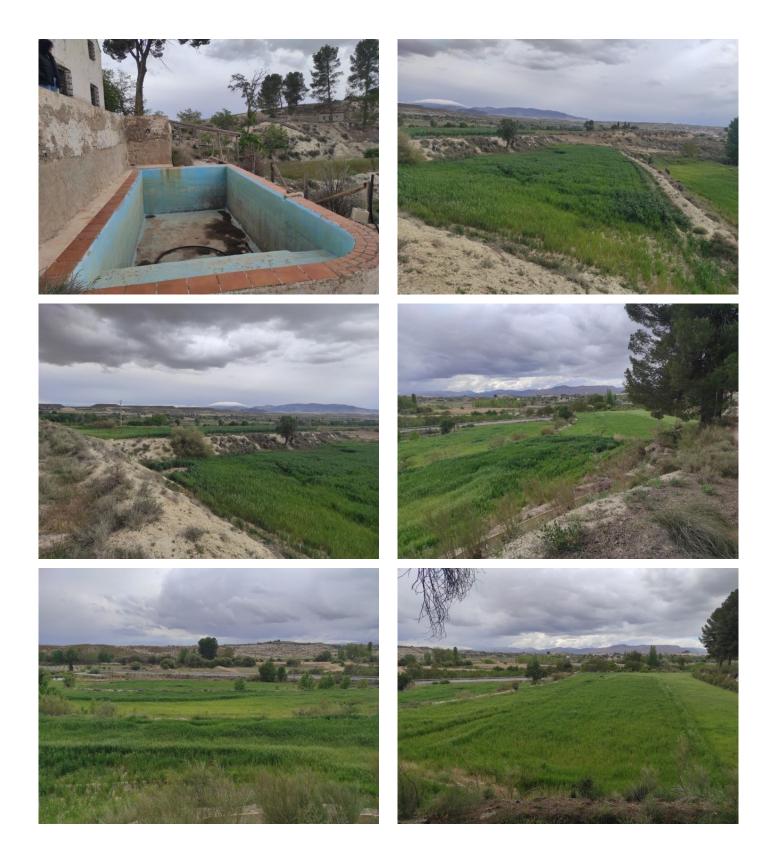

The land surrounding the farmhouse is ideal for growing vegetables, olive and almond trees, and is surrounded by pine trees. Access to the farmhouse is through a private road, which guarantees tranquility and privacy. The layout of the farmhouse includes seven rooms on the ground floor, as well as a kitchen, dining room and bedrooms. Upstairs, there are four additional bedrooms.

The farmhouse has a swimming pool and caves that can be converted for residential use. Located near the road and with easy access to services such as shops, bars and schools, the farmhouse is an ideal option for those looking to live in a rural environment but with nearby amenities.

In addition, its strategic location near Fátima, Castril and the San Clemente reservoir makes it an ideal place to enjoy outdoor activities such as walks, cycling and hiking trails. With multiple possibilities for use, including a rural house or outdoor recreation area, this farmhouse is a unique opportunity to enjoy nature in a quiet and welcoming environment.