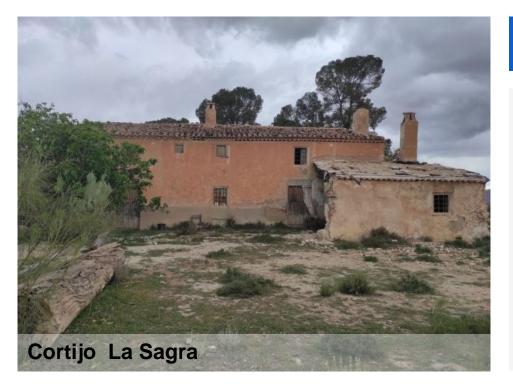

## Huescar

€400,000

The farmhouse for sale in Huéscar is a perfect place for those looking for a renovation project in a natural and quiet environment. With 220 square meters of living space, the farmhouse has a cave and a smaller farmhouse that can be converted into storage or additional housing. In addition, a 50-meter garage offers space for several cars.

The land surrounding the farmhouse is ideal for growing vegetables, olive and almond trees, and is surrounded by pine trees. Access to the farmhouse is through a private road, which guarantees tranquility and privacy. The layout of the farmhouse includes seven rooms on the ground floor, as well as a kitchen, dining room and bedrooms. Upstairs, there are four additional bedrooms.

The farmhouse has a swimming pool and caves that can be converted for residential use. Located near the road and with easy access to services such as shops, bars and schools, the farmhouse is an ideal option for those looking to live in a rural environment but with nearby amenities.