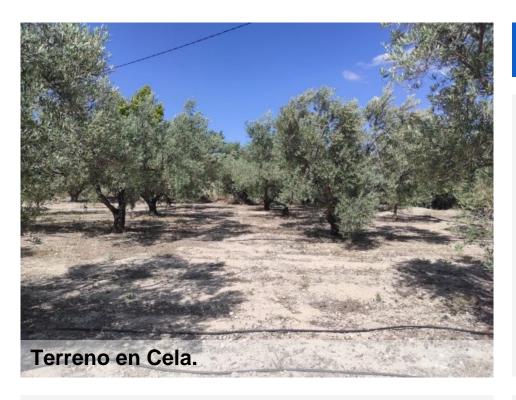

## Camino viejo de Cela

Don't miss the opportunity to invest in this amazing plot of land! With 2500 square meters planted with 70 olive trees in production, this land near Cela and Tijola is perfect for those looking for peace and tranquility in a natural environment.

With easy access and an hour and a quarter of water from the Cela spring, this land is ideal for growing your own fruits and vegetables or simply enjoying the beauty of nature. Additionally, the possibility of placing a mobile home on the land gives you the opportunity to build your home in a unique location.