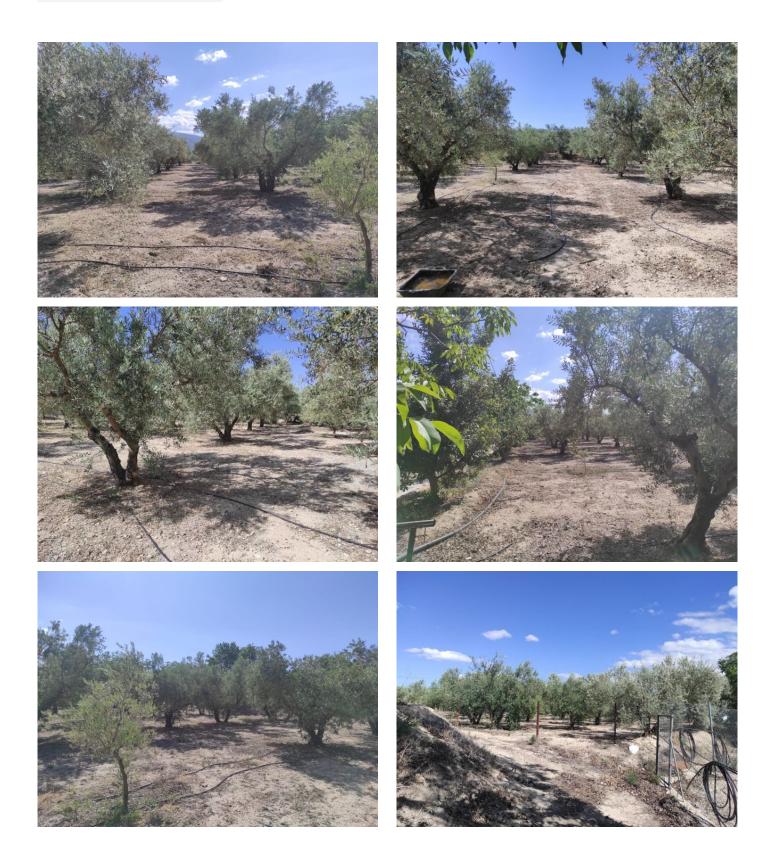

## Camino viejo de Cela

Don't miss the opportunity to invest in this amazing plot of land! With 2500 square meters planted with 70 olive trees in production, this land near Cela and Tijola is perfect for those looking for peace and tranquility in a natural environment.

With easy access and an hour and a quarter of water from the Cela spring, this land is ideal for growing your own fruits and vegetables or simply enjoying the beauty of nature. Additionally, the possibility of placing a mobile home on the land gives you the opportunity to build your home in a unique location.