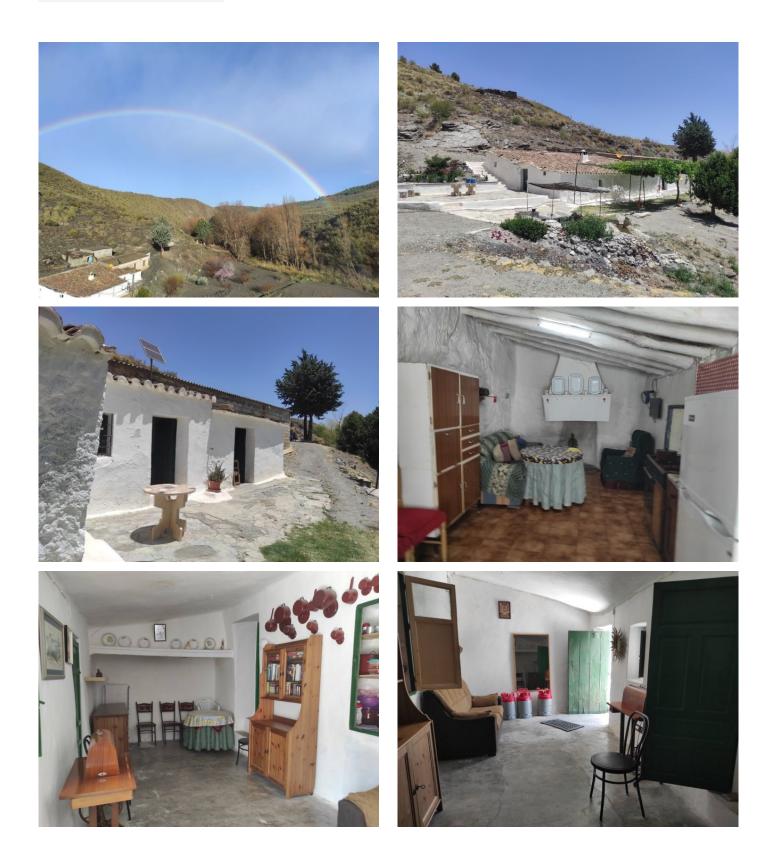

## Caniles

€100,000

We present a magnificent Cortijo for sale in the Sierra de Caniles with a plot of 7,973 m2 where all types of fruit trees, vines, etc. are planted. The land is ideal for any type of crop and has all the water necessary for irrigation and use of the home. This water comes from a river that runs next to the farm, which makes the place a natural paradise with trees and bushes. The banks of the river and the mountains that surround the property and the sound of the water make it seem like time is passing. In the center of this land there is a 151 m2 farmhouse on one floor and distributed as follows: living room, kitchen, living room, pantry and 3 bedrooms. Next to the farmhouse there is an 84 m2 warehouse and attached there is a 17 m2 garage. In front of the house there is an excellent terrace where you access the house with an area with gardens in front, the views are towards the river and the mountains. The house enjoys a lot of natural light as it faces south, the area is very quiet, 10 minutes by car from the town of Caniles. Where we have the following services, shops, banks, schools, bars, sports center, weekly market on Tuesdays, 15 minutes from Baza where we have all the services such as a central hospital, schools, large supermarkets, bars, sports centers, etc. and weekly market on Wednesdays, 1 hour from Granada, 1.30 hours from Sierra Nevada, 20 minutes from Lake Negratin and 1 hour from the coast of Almería and Murcia. In short, this property offers an oasis of tranquility in a rural environment, but with easy access to all the necessary services in the nearby towns. A unique opportunity to enjoy country life without giving up the comfort of the city!