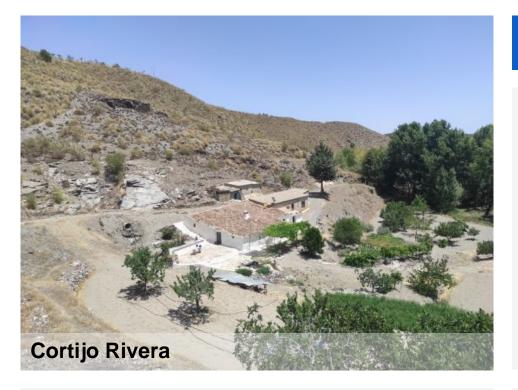

## Caniles

€100,000

We present a magnificent Cortijo for sale in the Sierra de Caniles with a plot of 7,973 m2 where all types of fruit trees, vines, etc. are planted. The land is ideal for any type of crop and has all the water necessary for irrigation and use of the home. This water comes from a river that runs next to the farm, which makes the place a natural paradise with trees and bushes. The banks of the river and the mountains that surround the property and the sound of the water make it seem like time is passing. In the center of this land there is a 151 m2 farmhouse on one floor and distributed as follows: living room, kitchen, living room, pantry and 3 bedrooms. Next to the farmhouse there is an 84 m2 warehouse and attached there is a 17 m2 garage. In front of the house there is an excellent terrace where you access the house with an area with gardens in front, the views are towards the river and the mountains. The house enjoys a lot of natural light as it faces south, the area is very quiet, 10 minutes by car from the town of Caniles. Where we have the following services, shops, banks, schools, bars, sports center, weekly market on Tuesdays, 15 minutes from Baza where we have all the services such as a central hospital, schools, large supermarkets, bars, sports centers, etc. and weekly market on Wednesdays, 1 hour from Granada, 1.30 hours from Sierra Nevada, 20 minutes from Lake Negratin and 1 hour from the coast of Almería and Murcia. In short, this property offers an oasis of tranquility in a rural environment, but with easy access to all the necessary services in the nearby towns. A unique opportunity to enjoy country life without giving up the comfort of the city!