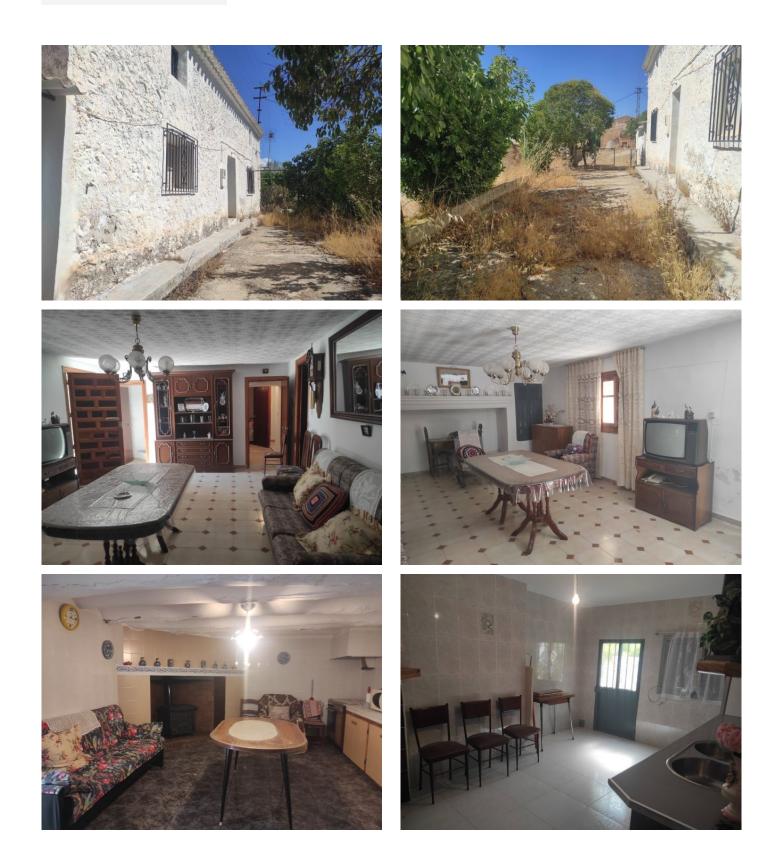

## Huescar

€90,000

\*\*Description of the Cortijo in the Village of Duda\*\*

We present you a charming cortijo for sale located in the picturesque village of Duda, where the tranquility of rural life meets the convenience of nearby services. This beautiful refuge is surrounded by a well-kept garden, which has three independent entrances: the main entrance, the one that connects to the kitchen and another that leads to the old corrals.

Upon entering, you will be greeted by various fruit trees and vines that bring freshness and beauty to the surroundings. The interior of the cortijo is cozy, starting with a spacious living room adorned with a fireplace that invites you to enjoy warm moments with the family. To the right of the living room, you will find a beautiful pantry that adds a rustic and functional touch.

In the distribution of spaces, to the right of the living room, there is a bedroom, followed by a pantry that offers the potential to become a charming dressing room. From here, we access a furnished kitchen, also with a fireplace and access to the main plot, ideal for enjoying meals outdoors.

Returning to the living room, a hallway leads to another bedroom and a hallway that connects to a third bedroom and a small room, perfect for a study or a play area. Along this hallway, a full bathroom with a bathtub ensures convenience. In addition, there is an area for the washing machine and access to another room, which in turn leads to a second kitchen with an exit to the main entrance.

The farmhouse also has an old entrance that used to be used for animals, preserving the rural essence of the property. At the end of the living room, stairs will take you to the upper floor, where there are two large rooms that offer the possibility of creating additional space; the views from here are simply spectacular.

The back of the house offers a plot of land with several terraces, perfect for growing a wide variety of plants or planting fruit trees, ideal for those who dream of self-sufficiency.

Located just 5 minutes from a local bar-restaurant and a kilometre from essential services, as well as a 20-minute drive from the villages of Huéscar and Castril, this farmhouse represents the perfect combination of peace and accessibility. It is the ideal place for those looking to enjoy rural life without giving up the comfort and warmth of the community.