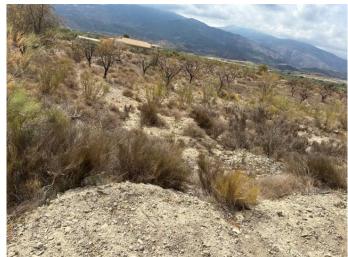

## **Urracal**

€18,000

Discover Your Nature Retreat! Rustic Land in Urracal

We present a magnificent opportunity to acquire a rustic plot of 3,147 square meters in the beautiful locality of Urracal. Situated next to the road, this land offers unbeatable access and breathtaking panoramic views that will captivate you at first sight.

Spectacular Views: From any corner of the property, you can delight in views that invite peace and relaxation. Imagine waking up every morning surrounded by stunning natural landscapes.

Agricultural Productivity: Currently, the land is planted with almond trees, offering the possibility to maintain this production or start a new agricultural project tailored to your needs.