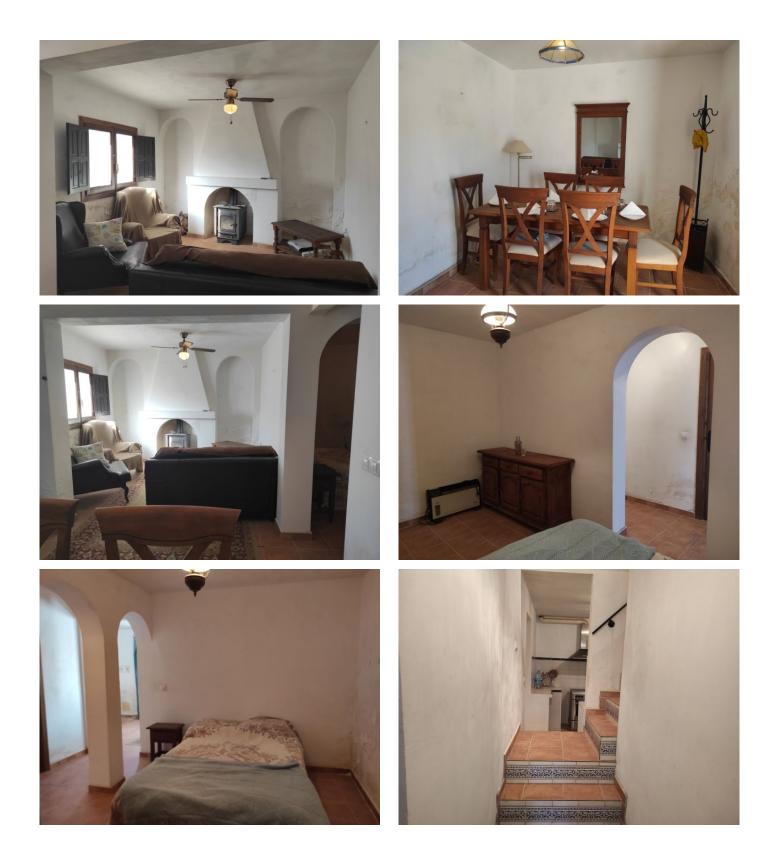

## €60,000

A spectacular two-story house for sale in the picturesque and serene town of Bayarque. Upon entering you are greeted by a cozy living room with a fireplace, a perfect space to enjoy warm moments with family and friends. To the left, a versatile open room offers you the opportunity to transform it into a living room, an ideal retreat for relaxing or entertaining. To the right, a full bathroom adds comfort and functionality to the ground floor.

Moving towards the back, the kitchen shines with built-in furniture that adds a touch of elegance and a warm and welcoming atmosphere. Just opposite, a practical pantry presents itself as the perfect place for storage, maintaining order and organization.

On the upper floor, the functional design of the spaces is evident: to the left, a cozy bedroom invites you to rest, while to the right, an en-suite bedroom with access to a private terrace becomes a special corner to enjoy moments outdoors. A hallway connects to a third bedroom, also with access to the same terrace, where you can delight in the stunning views of Bayarque and its natural surroundings, a paradise surrounded by mountains and greenery.