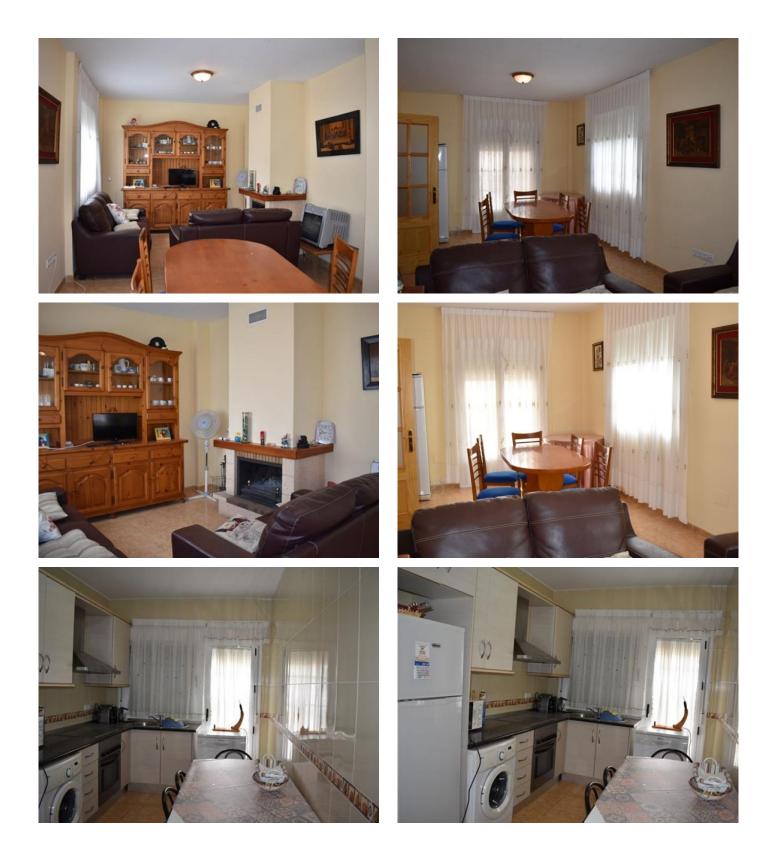

The interior of the house is functionally laid out. A hallway leads to a spacious living room with large windows, allowing natural light to flood the space and offering views of both the plot and the main porch, ideal for enjoying quiet moments.

The house is fully furnished in a modern and comfortable style and is ready to move into. It is located in a very practical and quiet residential area, a short distance from Cela and Tíjola, allowing you to enjoy a serene life without sacrificing the convenience of nearby services.