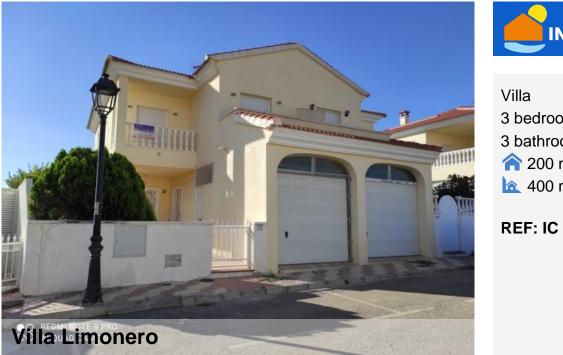

3 bedrooms 3 bathrooms 🕋 200 m<sup>2</sup> 100 m<sup>2</sup>

**REF: IC 635** 

## Tijola

€144.000

This charming semi-detached house sits on a generous 200 m<sup>2</sup> plot, completely enclosed by walls that guarantee privacy and security. Surrounded by majestic mature pine trees, the property offers a natural and peaceful setting, ideal for enjoying the outdoors.

Upon entering, we are greeted by a welcoming porch that invites us to relax and enjoy the surroundings. To the right, we find a conveniently located bathroom, followed by a garage that provides easy and secure access to vehicles. Moving forward, a large terrace connects to the kitchen, located at the back, creating a perfect space for family gatherings and al fresco dining.