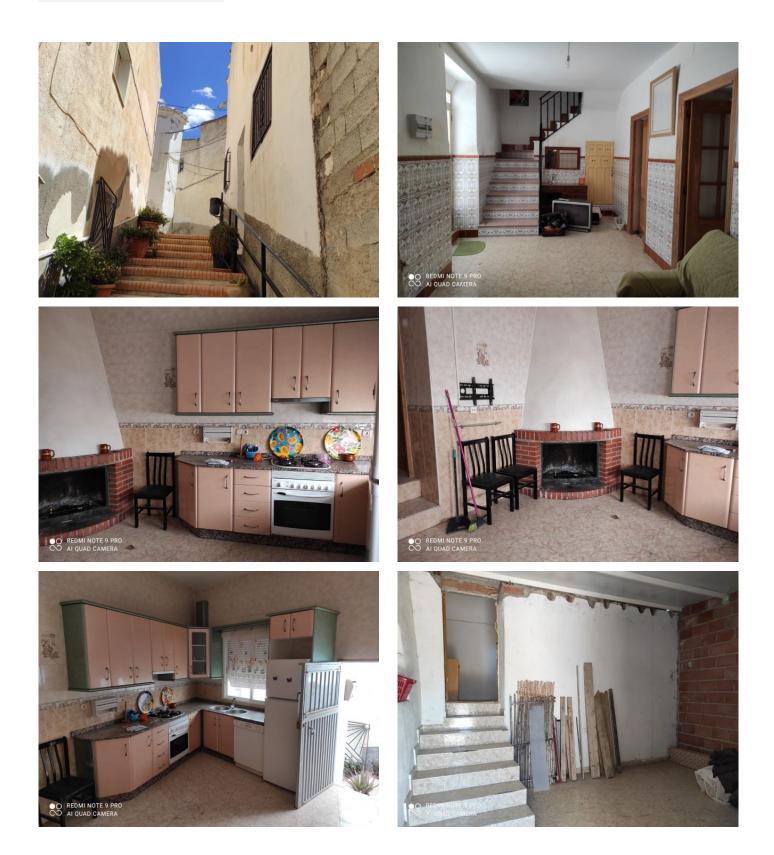

## Somontin

€29,000

Great habitable village house, with 2 floors and access to 3 streets.

On the ground floor, kitchen, pantry, living room, bedroom, bathroom, in the back of the house there are 3 rooms that can be used as storage rooms, small garage, etc.. The main access to the house is from the lounge, but the house has 2 more entrances, one from the kitchen and the other at the back of the house. On the first floor there is a lounge which can be converted into more bedrooms, 3 bedrooms, laundry room, terrace with magnificent views of the Almanzora valley, bathroom and a bedroom from here we have access to another terrace. The house is very sunny and is in a very quiet and cosy area, in the house has good access. It has the necessary services for daily life such as shops, bakery, butcher, school, doctor, pharmacy, bars, sports and leisure centre, town hall, etc. and 10 minutes drive we have Purchena and Olula del Rio where we find all kinds of services such as banks, supermarkets, 24 hour emergency, etc...