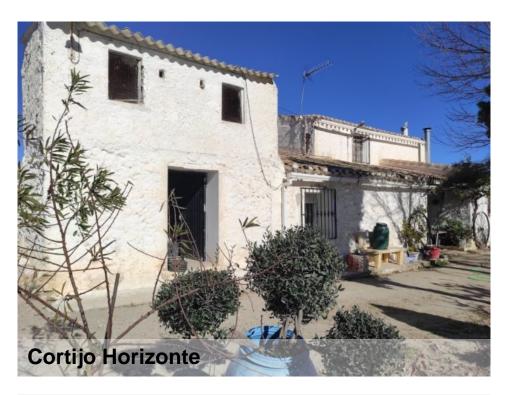

## El Hijate

€80,000

A charming farmhouse for sale in Hijate, a true oasis of tranquillity surrounded by fruit and olive trees, ideal for those seeking a rural lifestyle and the possibility of growing their own vegetable garden. This farmhouse, which is located on dry land, combines Andalusian authenticity with modern comfort.

Located in one of the quietest places in the area, the farmhouse has good access and spectacular views that invite you to enjoy nature. Just three minutes by car from Hijate, you can access services such as a pharmacy, shop, doctor's office, school and restaurants. In addition, 15 minutes away is Baza, where all the necessary services for daily life are available, including a central hospital, supermarkets such as Mercadona, restaurants, schools, indoor pool, football field and a wide variety of shops.