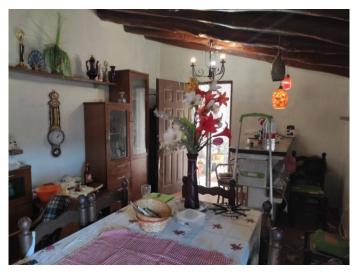

From another entrance, we access a spacious living-dining room that also has a fireplace, creating an ideal space for relaxing. The kitchen, adjacent to the living room, is designed to maximise functionality. In addition, on this floor there is a bathroom with a shower.

The farmhouse has two cosy bedrooms: a main double bedroom and a smaller one, perfect for children or guests. From the smallest bedroom, you access the upper floor, where there are several rooms that can be adapted to different needs, whether as additional bedrooms, offices or storage areas.