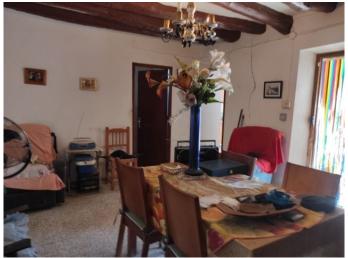

From another entrance, we access a spacious living-dining room that also has a fireplace, creating an ideal space for relaxing. The kitchen, adjacent to the living room, is designed to maximise functionality. In addition, on this floor there is a bathroom with a shower.