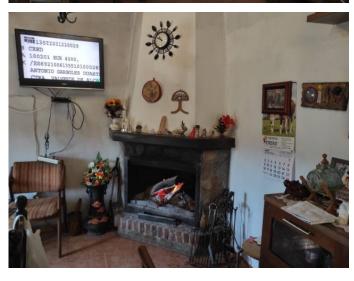

Upon entering the property, we are greeted by a cosy porch that invites us to enjoy the outdoors. To the left, we find a splendid kitchen-diner equipped with a fireplace that brings warmth to the environment, next to a practical breakfast bar perfect for sharing moments with family and friends.

From another entrance, we access a spacious living-dining room that also has a fireplace, creating an ideal space for relaxing. The kitchen, adjacent to the living room, is designed to maximise functionality. In addition, on this floor there is a bathroom with a shower.