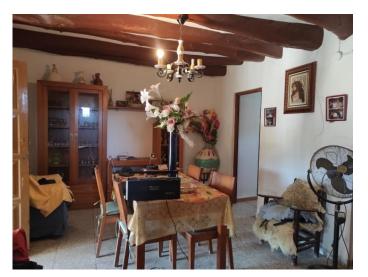

From another entrance, we access a spacious living-dining room that also has a fireplace, creating an ideal space for relaxing. The kitchen, adjacent to the living room, is designed to maximise functionality. In addition, on this floor there is a bathroom with a shower.