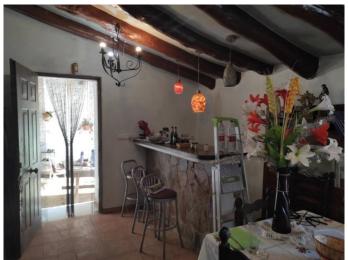

Upon entering the property, we are greeted by a cosy porch that invites us to enjoy the outdoors. To the left, we find a splendid kitchen-diner equipped with a fireplace that brings warmth to the environment, next to a practical breakfast bar perfect for sharing moments with family and friends.

From another entrance, we access a spacious living-dining room that also has a fireplace, creating an ideal space for relaxing. The kitchen, adjacent to the living room, is designed to maximise functionality. In addition, on this floor there is a bathroom with a shower.